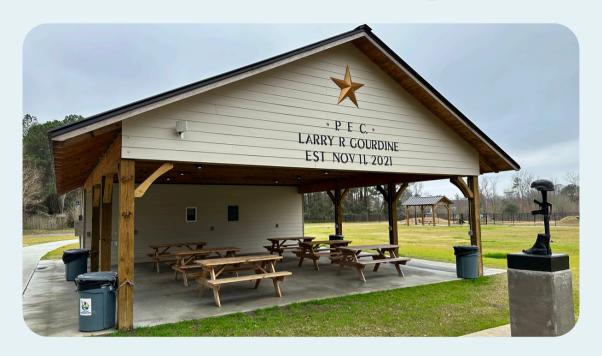

### **Central Creek Park**

#### **Eubanks Pavillion**

- \$200 for 3 hours
- Next to Basketball Court
- 4 picnic tables
- Close restroom access
- Grills are NOT permitted