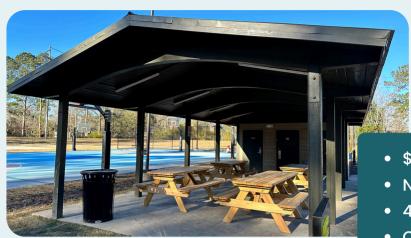

### Casey Pavilion - Pickleball

- \$150 for 2 hours
- 2 Covered Pickleball
   Courts Reserved
- Must provide your own equipment
- Close restroom access
- Grills are NOT permitted
- No animals in pavilion