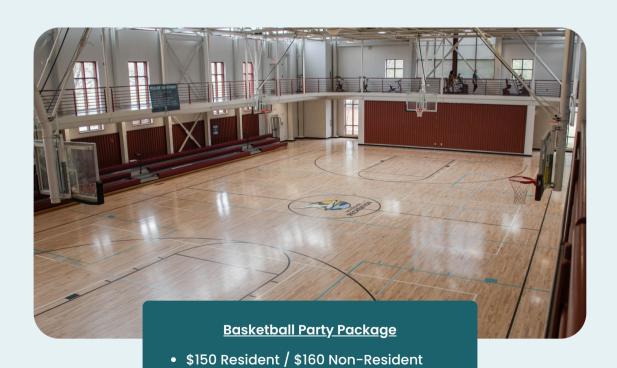

#### Community Center Gyms

Reserve one of our gyms or choose the basketball party package!

Have a great time at your special event!

- \$45 Resident / \$55 Non-Resident
- 5 tables/30 chairs
- Maximum Occupancy: 30

• Includes time in gym and party room

• 2 hour max.