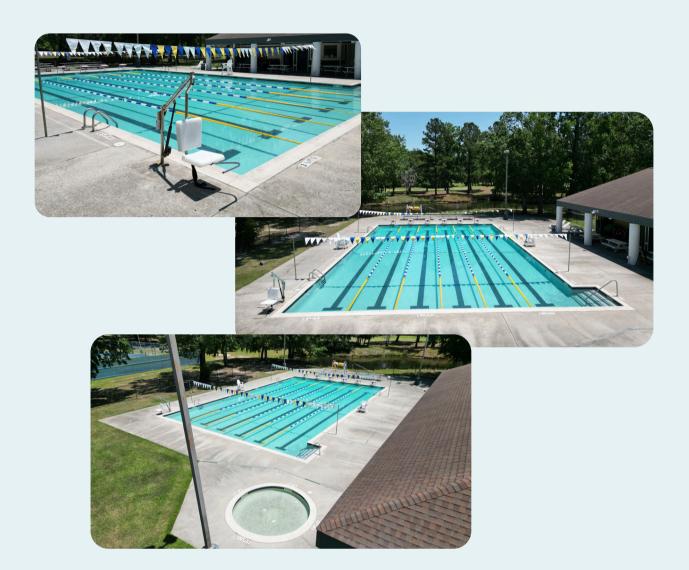

## **City Pool**

- Location: 300 Hamlet Circle
- \$275/rental with a \$100 security deposit
- Availability: 7pm-10pm Fridays,
   Saturdays and Sundays
- More info: 843-553-4613 ext. 5284