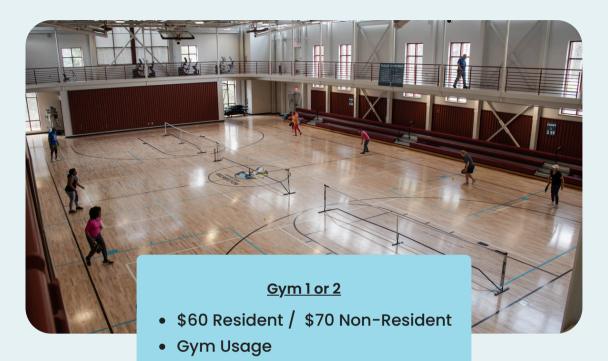

#### Community Center Gyms

Reserve one of our gyms or choose the basketball party package!

Have a great time at your special event!

- \$45 Resident / \$55 Non-Resident
- 5 tables/30 chairs
- Maximum Occupancy: 30

• Includes time in gym and party room

• 2 hour max.