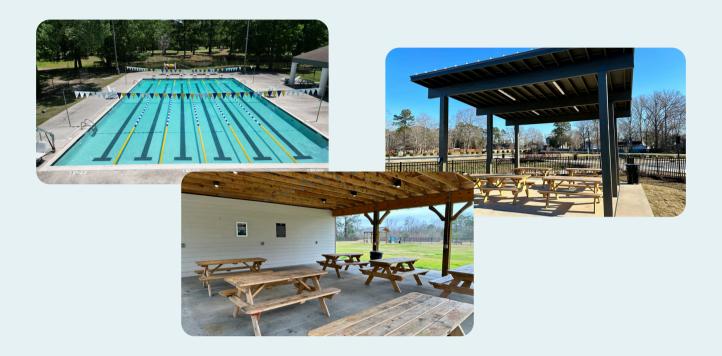

## **City Pool**

- Location: 300 Hamlet Circle
- \$275/rental with a \$100 security deposit
- Availability: 7pm-10pm Fridays,
   Saturdays and Sundays
- More info: 843-553-4613 ext. 5284

#### John McCants Veterans Park Pavilion

- \$100 Daily Fee (GC Residents only)
- Covered pavilion with 6 tables and public restroom

### **Central Creek Park**

#### **Eubanks Pavillion**

- \$200 for 3 hours
- Next to Basketball Court
- 4 picnic tables
- Close restroom access
- Grills are NOT permitted

#### Berkeley <u>OR</u> Boeing Pavilion

- \$150 for 3 hours
- 4 picnic tables
- Accommodates 20-30 people
- Close restroom access
- Grills are NOT permitted
- No animals in pavilion