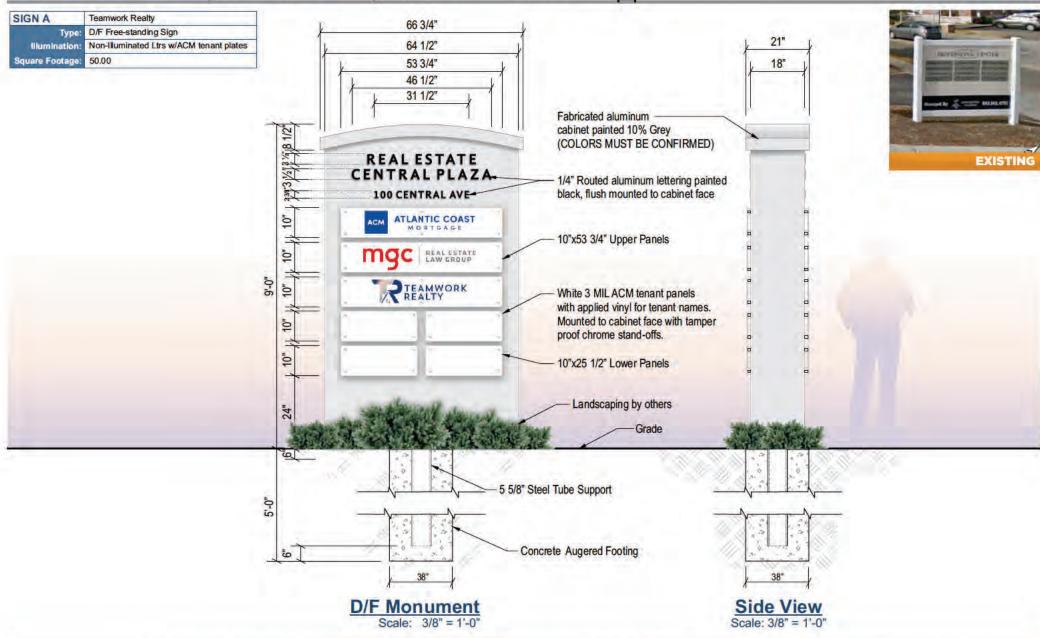

|
|         |
|         |
|         |

Teamwork Realty 100 Central Avenue Goose Creek, SC 29445 Monument Signage

Job ID#: 904776939 Project Mgr: Joe Ritchey Designer: Sean Bogue

Created on: 05/31/2022

THIS DRAWING WAS CREATED TO ASSIST YOU IN VISUALIZING OUR PROPOSAL, THE DRAWING REPRESENTS ORIGINAL IDEAS WHICH ARE THE PROPERTY OF RISE ABOVE CONSULTING, LLC downsie AUSE ABOVE SIGN & GRAPHICS AND CONTAINS CONFIDENTIAL INFORMATION. PERMISSION TO COPY OR REVISE THIS DRAWING CAN ONLY BE OBTAINED THROUGH A WRITTEN AGREEMENT WITH RISE ABOVE SIGN & GRAPHICS. PRODUCTION OR REPRODUCTION OF THESE WORKS BY ANY INDIVIDUAL OR GROUP OTHER THAN RISE ABOVE SIGN & GRAPHICS WITHOUT AUTHORIZATION IS STRICTLY PROHBITED.

R1 06/14/22 SB Update tenant panels, dimensions, location, show proposed foliage



#### \*\*\*PRODUCTION CAN NOT COMMENCE WITHOUT DOCUMENTED CUSTOMER APPROVAL\*\*\*

**IMPORTANT** 

Please review this proof closely to ensure all colors, locations, and spelling are correct. While we work hard to ensure quality and accuracy, any errors not corrected during the approval process will be the responsibility of the customer. You may have received this proof via online proofing system or iggenal from a Project Manager. Please follow the on-screen instructions to comment or approve the art, or reply to the email in writing to confirm your approval (or call/email with questions or change requests).





# 2022-041EMOD MCDONALDS

#### ARB SCOPE OF WORK FORM/

# APPLICATION / INFORMATION SUMMARY DEPARTMENT OF PLANNING AND ZONING 843-797-6220 EXT. 1118

P.O. Drawer 1768

519 N. Goo