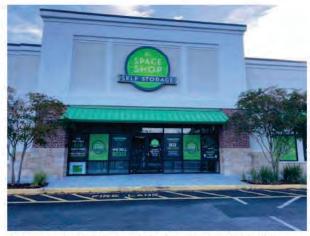

# ExtraSpace Storage<sub>®</sub>

EXTRASPACE #1964 ES4879 SIGN PRESENTATION

208 ST JAMES AVE GOOSE CREEK, SC 29445

SCALE: NTS

Page 2

16611 West Little York Rd Houston, Texas 77084 EZZISIGNS.COM 713-232-0771

PROJECT: EXTRASPACE 1964

ADDRESS: 208 ST JAMES AVE GOOSE CREEK SC 29445

DATE: 02/26/22

PROJECT NUMBER:

DESIGNER:

REVISIONS R1: 04/29/2022

DESIGN UPDATE R2: 00/00/2021 DESIGN UPDATE R3: 00/00/2021 DESIGN UPDATE