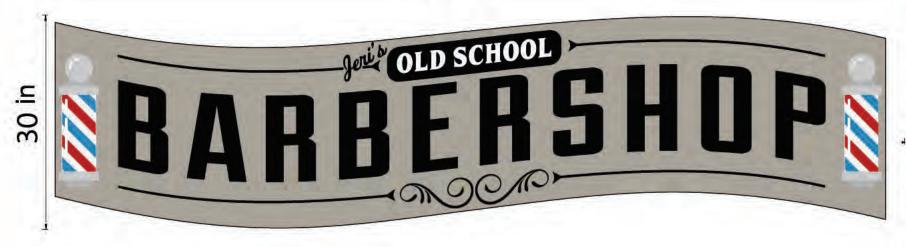

# Design Preview

**Project: Channel Letters** Cristo Rei Brazilian Pastry

Electrical: Existing power supply & secondary wiring located

Illumination: LED on inside of raceway sign. Mount: Install Center of Storefront igns, All rights reserved

# Design Preview

**Project: Channel Letters** Cristo Rei Brazilian Pastry

Fabricated Aluminum With Acrylic Face

The design above is llectual property of i7 Return Finish: Black Illumination: LED

igns, All rights reserved

Electrical: Existing power supply & secondary wiring located on inside of raceway sign.

Mount: Install Center of Storefront

12

Zip Code: 29445

678.332.0307

contact@i7signs.com

www.i7signs.com

SIGN LOCATION Business Name: Cristo Rei Brazilian Pastry Owner: Daiane Amelia Nunes