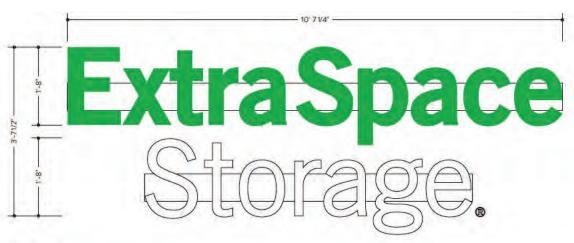

# SIGN INFORMATION TABLE

| Required Information                                                            | Sign 1       | Sign 2  | Sign 3  |
|---------------------------------------------------------------------------------|--------------|---------|---------|
| Materials: (metal, plastic, wood, etc.)                                         | see ahacned  | same as | same as |
| Illumination: Exterior, interior or not lighted                                 | interior led | signs   | sign 1  |
| Type of Sign:                                                                   | channel      |         |         |
| Height (FEET)                                                                   | 31711211     |         |         |
| Width (feet)                                                                    | 10'71/4"     |         |         |
| Area (square feet)                                                              | 39.44        |         | *       |
| All colors used on sign                                                         | Blackingite  |         |         |
| Is there a graphic (picture) on the sign? (Y(N)) If yes, size of graphic        | NIA          |         |         |
| Projection from building or cabinet width (thickness)                           | 101711411    |         |         |
| Number of styles of lettering                                                   | see ahadned  |         | 11      |
| Height of letters (if channel letters)                                          | 317112"      |         |         |
| If mounting individual letters, space between letters                           | NIA          |         |         |
| If mounting individual letters, space between words                             | NIA          |         | 1 2 4   |
| If window sign, size of window                                                  | NIA          |         |         |
| If changeable copy sign (reader<br>board), number of lines                      | NIA          |         |         |
| If freestanding sign, distance<br>between sign and street curb (ft)             | NIA.         |         |         |
| If freestanding sign, total height above grade (ft)                             | NIA          |         |         |
| If freestanding sign, landscaping<br>materials to be planted at base of<br>sign | NA           |         | P 1     |

# SIGN INFORMATION TABLE

| Required Information                                                            | Sign 4       | Sign 2 | Sign 3 |
|---------------------------------------------------------------------------------|--------------|--------|--------|
| Materials: (metal, plastic, wood, etc.)                                         | see ahached  |        |        |
| Illumination: Exterior, interior or not lighted                                 | NOT HOMFED   |        |        |
| Type of Sign:                                                                   | FIC          |        |        |
| Height (FEET)                                                                   | 3:3314"      |        |        |
| Width (feet)                                                                    | 71-11 314"   |        |        |
| Area (square feet)                                                              | 26.43        |        |        |
| All colors used on sign                                                         | Green write, |        |        |
| Is there a graphic (picture) on the sign? (Y/N) If yes, size of graphic         | NIA          |        |        |
| Projection from building or cabinet width (thickness)                           | 71-113/411   |        |        |
| Number of styles of lettering                                                   | NIA          |        | 0      |
| Height of letters (if channel letters)                                          | NIA          |        |        |
| If mounting individual letters, space between letters                           | NIA          |        |        |
| If mounting individual letters, space between words                             | NIA          |        |        |
| If window sign, size of window                                                  | NIA          |        |        |
| If changeable copy sign (reader board), number of lines                         | NIA          |        |        |
| If freestanding sign, distance<br>between sign and street curb (ft)             | ONIY FIC     |        |        |
| If freestanding sign, total height above grade (ft)                             | ONH FIC      |        |        |
| If freestanding sign, landscaping<br>materials to be planted at base of<br>sign | ONH FIC      | 1      |        |