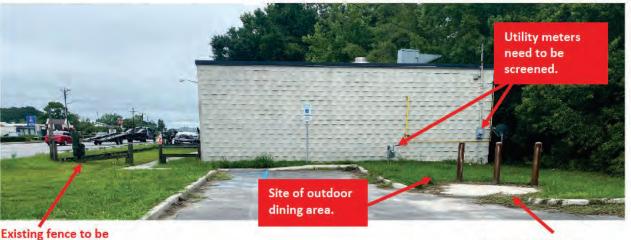

asks that board members allow for the applicant to paint the existing fence, as it is not currently listed in the scope of work in the application.
- Require the screening material for refuse collection should mirror the façade of the building in materials
  and color. If Board Members have recommendations on this requirement, please offer suggestions and staff
  will ensure compliance.
- Require the utility meters located on the south side of the building be screened in a way that adds visual
  interest. If Board Members have recommendations on this requirement, please offer suggestions and staff
  will ensure compliance.

The development of the site must meet all minimum zoning requirements, which will be verified by staff, after ARB approval upon submission of permit applications.







Existing fence to be painted black (with ARB approval).

Previous refuse collection location.

#### ARB SCOPE OF WORK FORM/

# APPLICATION / INFORMATION SUMMARY DEPARTMENT OF PLANNING AND ZONING 843-797-6220 EXT. 1118

P.O. Drawer 1768

519 N. Goose Creek Blvd.

Goose Creek, South Carolina 29445-1768

www.cityofgoosecreek.com

Fax: 843-863-5208

| Property Address: 115