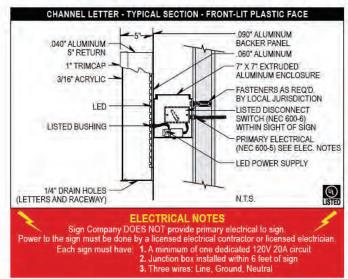

FACE LIT CHANNEL LETTERS W/ WIREWAY - TYPICAL DETAIL SCALE: NTS

Page 5

DESIGN

SCALE: 3/4" 1' 0"

**CURRENT ELEVATION** SCALE: NTS

**UPDATED ELEVATION** SCALE: 1/8" 1' 0"

RETURNS: 5" DEEP .040" ALUMINUM COLOR: GLOSS BLACK TRIM: 1" JEWELITE COLOR: DOVE GREY FACES: 7328 WHITE ACRYLIC VINYL: GREEN 2500-106 BRILLIANT BACKS: .040" ALUMINUM STOCK WHITE INTERIOR ILLUMINATION: INTERIOR WHITE HANLEY LEDS (7 YEAR WARRANTY) RACEWAY: ALUMINUM - 4" X 7" PAINTED: SW 2829 POWER SUPPLIES: HOUSED INSIDE WIREWAY MOUNTING: MINIMUM 3/8" X 5" FASTENERS FLUSH MOUNTED (NON-CORROSIVE) 120V • 1.1KVA