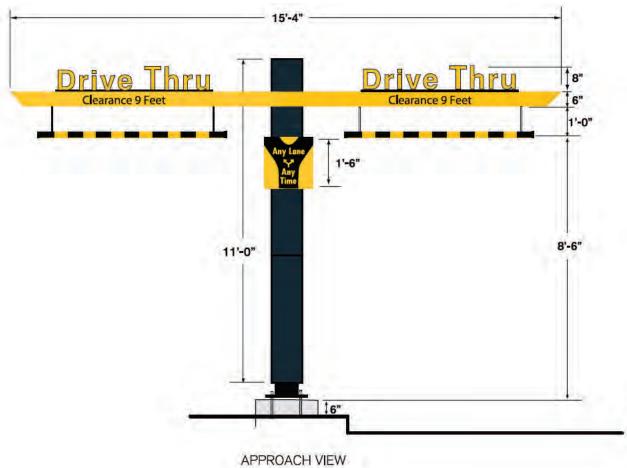

SSOCIATED HEIGHT DETECTOR, PRE-SALE, CAMPY AND MAN BOARD.
 THE REMOVAL OF EX STING SINGLE GATEWAY HEIGHT DETECTOR.

DETECTOR: PATCH, SEAL, AND RE-STRIPE EXISTING PARKING LOT AS

TOTAL IMPERVIOUS AREA REMOVED = 2,588 S.F. TOTAL IMPERVIOUS AREA REPLACED = 3,973 S.F. TOTAL INCREASE OF IMPERVIOUS AREA = 785 S.F.

#### **EROSION CONTROL NOTES**

THE ESCAPE OF SEDIMENT FROM THE SITE SHALL BE PREVENTED BY THE INSTALLATION OF EROSION AND SEDIMENT CONTROL MEASURES AND PRACTICES PRIOR TO, OR CONCURRENT WITH, LAND D STURBI ACTIVITIES.

AW DISTURBED AREA LEFT EXPOSED FOR A PERIOD OREATER THAN 1 DAYS SHALL BE STABILIZED WITH MILE OF DR. TEMPORERAY SECTION.



MIRCRITY





McDonald's 609 St. James Avenu Goose Creek, SC 29445 Zoned GC

MCD STATE SITE CODE 39-0540

MCD-22045

COVER

SHEET 1

NUMBER







**Everbrite** 

| Everbrite, LLC · 4949 South 110th Street - Greenfield, WI 53228 - www.everbrite.com |                              |           |  |  |  |  |
|-------------------------------------------------------------------------------------|------------------------------|-----------|--|--|--|--|
| Customer/Site No: 39-0540                                                           | Prepared By: Integrity Engin | eering    |  |  |  |  |
| Address: 609 St. James Avenue Goose Creek, SC 29445                                 | Date: 06/02/2022             | MCD-22045 |  |  |  |  |
| Description: MCDONALD'S RESTAURANT #390540                                          | Customer Signature:          |           |  |  |  |  |









Everbrite, LLC · 4949 South 110th Street · Greenfield, WI