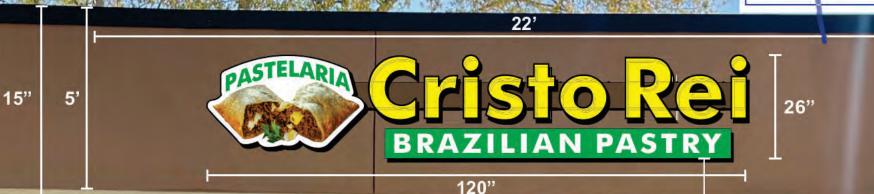

# D. 2022-037SIG: CRISTO REI BRAZILIAN PASTRY: 225 RED BANK ROAD, STE L-SIGNAGE

A representative was not present to present the application. The board reviewed the application. The board stated they had questions regarding the sign.

# 2022-037SIG CRISTO REI BRAZILIAN PASTRY

| PERMIT #:0457  | /62   | OFFICE USE ONLY |
|----------------|-------|-----------------|
| AMOUNT DUE: \$ | 75.00 | _ DATE PAID:/   |
| LICENSE#:      | DA    | ATE PAID:/      |

# SIGN INFORMATION TABLE

| Required Information                                                            | Sign 1                            | Sign 2 | Sign 3 |
|---------------------------------------------------------------------------------|-----------------------------------|--------|--------|
| Materials: (metal, plastic, wood, etc.)                                         | Fabricated aluminum, acrylic face |        |        |
| Illumination: Exterior, interior or not lighted                                 | Internal LED                      |        |        |
| Type of Sign:                                                                   | Channel Letter                    |        |        |
| Height (FEET)                                                                   | 2 ft & 2 inches                   |        |        |
| Width (feet)                                                                    | 10 ft                             |        |        |
| Area (square feet)                                                              | 21.6 Sq Ft                        |        | 1      |
| All colors used on sign                                                         | green,yellow                      |        |        |
| Is there a graphic (picture) on the sign? (Y/N) If yes, size of graphic         | Logo is 25"H X 30"W               |        |        |
| Projection from building or cabinet width (thickness)                           | 5.3 inches                        |        |        |
| Number of styles of lettering                                                   | One Font                          |        |        |
| Height of letters (if channel letters)                                          | 16 inches                         |        |        |
| If mounting individual letters, space between letters                           | N/A                               |        |        |
| If mounting individual letters, space between words                             | N/A                               |        |        |
| If window sign, size of window                                                  | N/A                               |        |        |
| If changeable copy sign (reader board), number of lines                         | N/A                               |        |        |
| If freestanding sign, distance<br>between sign and street curb (ft)             | N/A                               |        |        |
| If freestanding sign, total height above grade (ft)                             |                                   |        |        |
| If freestanding sign, landscaping<br>materials to be planted at base of<br>sign | N/A                               |        |        |