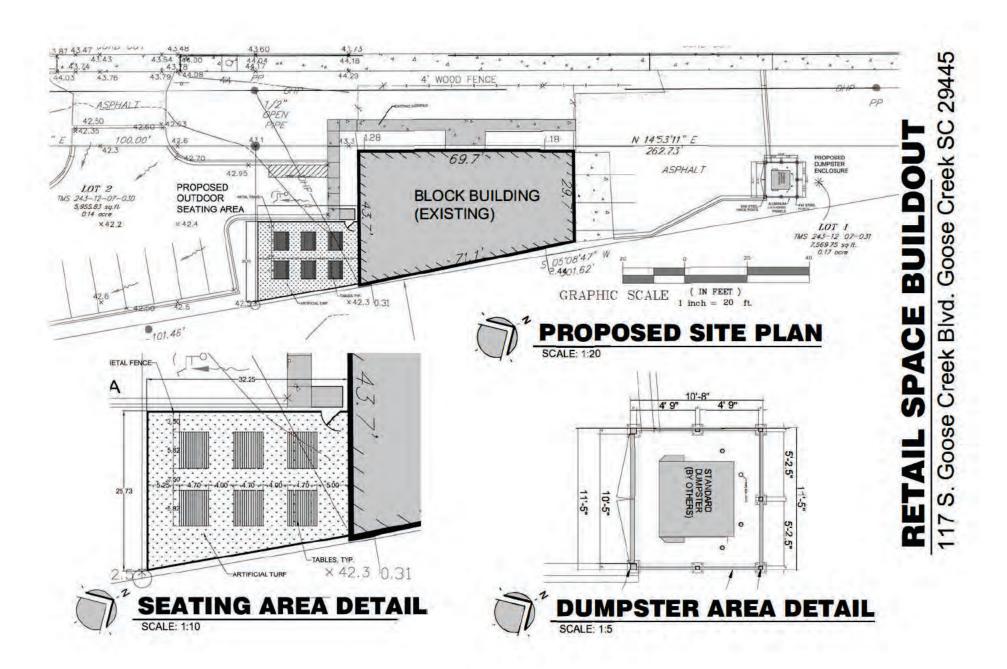

### A. 2022-019SIG: SKYMARKET: 117 S. GOOSE CREEK BLVD-SIGNAGE

Mrs. Moneer stated this application meets the sign ordinance; however, she had noted that the application exceeded the maximum allowance and staff worked with the applicant to bring it into conformance.

The applicant presented the application and material samples. The applicant stated the proposal is for two (2) LED lit channel letters signs mounted on a raceway. The signs are 10x4 feet and the other is 5x4 feet. It was stated the application is only for signage.

**Motion:** A motion was made to accept the sign application as submitted

contingent that the placement is on the wall, below the roofline. **Moved by** Board Member Soto, **Seconded by** Board Member Pace.