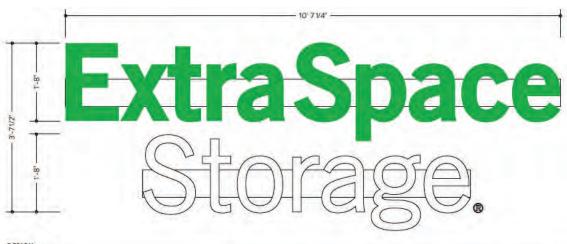

# SIGN INFORMATION TABLE

| Required Information                                                            | Sign 1       | Sign 2  | Sign 3  |
|---------------------------------------------------------------------------------|--------------|---------|---------|
| Materials: (metal, plastic, wood, etc.)                                         | see ahacned  | same as | same as |
| Illumination: Exterior, interior or not lighted                                 | interior led | signs   | sign 1  |
| Type of Sign:                                                                   | channel      |         |         |
| Height (FEET)                                                                   | 31711211     |         |         |
| Width (feet)                                                                    | 10'71/4"     |         |         |
| Area (square feet)                                                              | 39.44        |         | *       |
| All colors used on sign                                                         | Blackingite  |         |         |
| Is there a graphic (picture) on the sign? (Y(N)) If yes, size of graphic        | NIA          |         |         |
| Projection from building or cabinet width (thickness)                           | 101711411    |         |         |
| Number of styles of lettering                                                   | see ahadned  |         | 11      |
| Height of letters (if channel letters)                                          | 317112"      |         |         |
| If mounting individual letters, space between letters                           | NIA          |         |         |
| If mounting individual letters, space between words                             | NIA          |         | 1 2 4   |
| If window sign, size of window                                                  | NIA          |         |         |
| If changeable copy sign (reader<br>board), number of lines                      | NIA          |         |         |
| If freestanding sign, distance<br>between sign and street curb (ft)             | NIA.         |         |         |
| If freestanding sign, total height above grade (ft)                             | NIA          |         |         |
| If freestanding sign, landscaping<br>materials to be planted at base of<br>sign | NA           |         | P 1     |

# SIGN INFORMATION TABLE

| Required Information                                                            | Sign 4       | Sign 2 | Sign 3 |
|---------------------------------------------------------------------------------|--------------|--------|--------|
| Materials: (metal, plastic, wood, etc.)                                         | see ahached  |        |        |
| Illumination: Exterior, interior or not lighted                                 | NOT HOMFED   |        |        |
| Type of Sign:                                                                   | FIC          |        |        |
| Height (FEET)                                                                   | 3:3314"      |        |        |
| Width (feet)                                                                    | 71-11 314"   |        |        |
| Area (square feet)                                                              | 26.43        |        |        |
| All colors used on sign                                                         | Green write, |        |        |
| Is there a graphic (picture) on the sign? (Y/N) If yes, size of graphic         | NIA          |        |        |
| Projection from building or cabinet width (thickness)                           | 71-113/411   |        |        |
| Number of styles of lettering                                                   | NIA          |        | 0      |
| Height of letters (if channel letters)                                          | NIA          |        |        |
| If mounting individual letters, space between letters                           | NIA          |        |        |
| If mounting individual letters, space between words                             | NIA          |        |        |
| If window sign, size of window                                                  | NIA          |        |        |
| If changeable copy sign (reader board), number of lines                         | NIA          |        |        |
| If freestanding sign, distance<br>between sign and street curb (ft)             | ONIY FIC     |        |        |
| If freestanding sign, total height above grade (ft)                             | ONH FIC      |        |        |
| If freestanding sign, landscaping<br>materials to be planted at base of<br>sign | ONH FIC      | 1      |        |