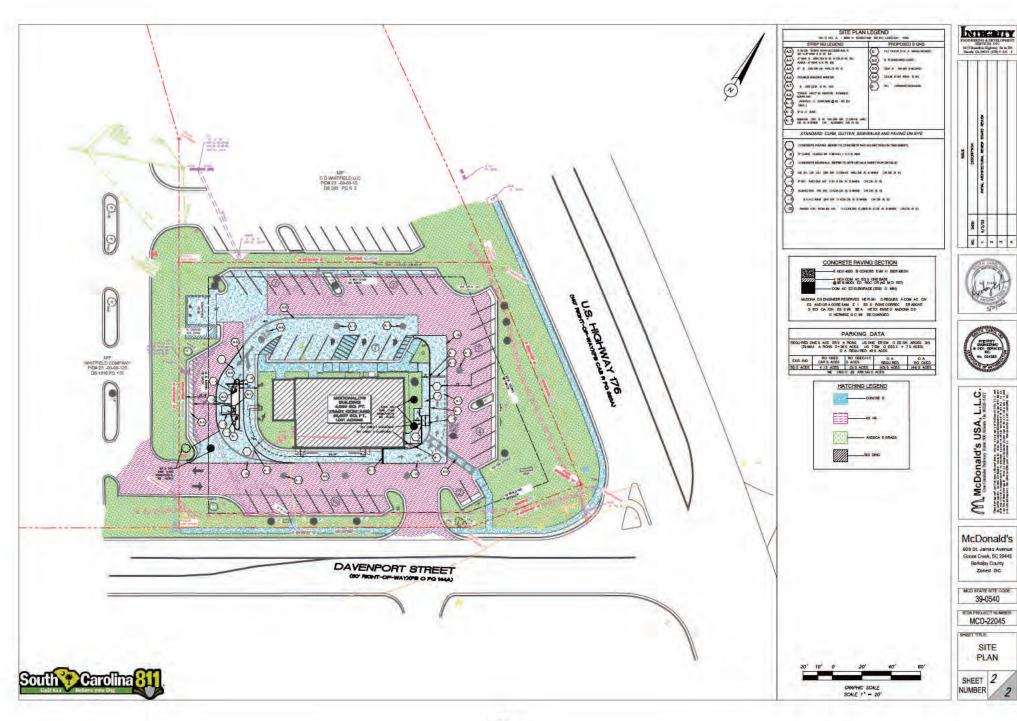

ASSOCIATED HEIGHT DETECTOR, PRE-SALE, CAMPY AND MAN BOARD.
 THE REMOVAL OF EX STING SINGLE GATEWAY HEIGHT DETECTOR.

DETECTOR: PATCH, SEAL, AND RE-STRIPE EXISTING PARKING LOT AS

TOTAL IMPERVIOUS AREA REMOVED = 2,588 S.F. TOTAL IMPERVIOUS AREA REPLACED = 3,973 S.F. TOTAL INCREASE OF IMPERVIOUS AREA = 785 S.F.

#### **EROSION CONTROL NOTES**

THE ESCAPE OF SEDIMENT FROM THE SITE SHALL BE PREVENTED BY THE INSTALLATION OF EROSION AND SEDIMENT CONTROL MEASURES AND PRACTICES PRIOR TO, OR CONCURRENT WITH, LAND D STURBI ACTIVITIES.

AW DISTURBED AREA LEFT EXPOSED FOR A PERIOD OREATER THAN 1 DAYS SHALL BE STABILIZED WITH MILE OF DR. TEMPORERAY SECTION.



MIRCRITY





McDonald's 609 St. James Avenu Goose Creek, SC 29445 Zoned GC

MCD STATE SITE CODE 39-0540

MCD-22045

COVER

SHEET 1

NUMBER







**Everbrite** 

| Everbrite, LLC · 4949 South 110th Street - Greenfield, WI 53228 - www.everbrite.com |                              |           |  |  |  |  |
|-------------------------------------------------------------------------------------|------------------------------|-----------|--|--|--|--|
| Customer/Site No: 39-0540                                                           | Prepared By: Integrity Engin | eering    |  |  |  |  |
| Address: 609 St. James Avenue Goose Creek, SC 29445                                 | Date: 06/02/2022             | MCD-22045 |  |  |  |  |
| Description: MCDONALD'S RESTAURANT #390540                                          | Customer Signature:          |           |  |  |  |  |









Everbrite, LLC · 4949 South 110th Street · Greenfield, W