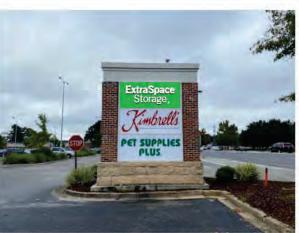

# 2022-039SIG EXTRA SPACE STORAGE

| PERMIT #:      | OFFICE      | USE | ONLY |
|----------------|-------------|-----|------|
| AMOUNT DUE: \$ | DATE PAID:  | 1   | 1    |
| LICENSE#:      | DATE PAID:/ | 1   |      |

# ExtraSpace Storage<sub>®</sub>

EXTRASPACE #1964 ES4879 SIGN PRESENTATION

208 ST JAMES AVE GOOSE CREEK, SC 29445

SCALE: NTS

Page 2

16611 West Little York Rd Houston, Texas 77084 EZZISIGNS.COM 713-232-0771

PROJECT: EXTRASPACE 1964

ADDRESS: 208 ST JAMES AVE GOOSE CREEK SC 29445

DATE: 02/26/22

PROJECT NUMBER:

DESIGNER:

REVISIONS R1: 04/29/2022

DESIGN UPDATE R2: 00/00/2021 DESIGN UPDATE R3: 00/00/2021 DESIGN UPDATE