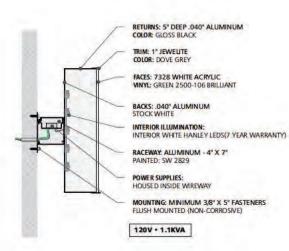

FACE LIT CHANNEL LETTERS W/ WIREWAY - TYPICAL DETAIL SCALE: NTS

Page 5

DESIGN

SCALE: 3/4" 1' 0"

**CURRENT ELEVATION** SCALE: NTS

**UPDATED ELEVATION** SCALE: 1/8" 1' 0"

RETURNS: 5" DEEP .040" ALUMINUM COLOR: GLOSS BLACK TRIM: 1" JEWELITE COLOR: DOVE GREY FACES: 7328 WHITE ACRYLIC VINYL: GREEN 2500-106 BRILLIANT BACKS: .040" ALUMINUM STOCK WHITE INTERIOR ILLUMINATION: INTERIOR WHITE HANLEY LEDS (7 YEAR WARRANTY) RACEWAY: ALUMINUM - 4" X 7" PAINTED: SW 2829 POWER SUPPLIES: HOUSED INSIDE WIREWAY MOUNTING: MINIMUM 3/8" X 5" FASTENERS FLUSH MOUNTED (NON-CORROSIVE) 120V • 1.1KVA