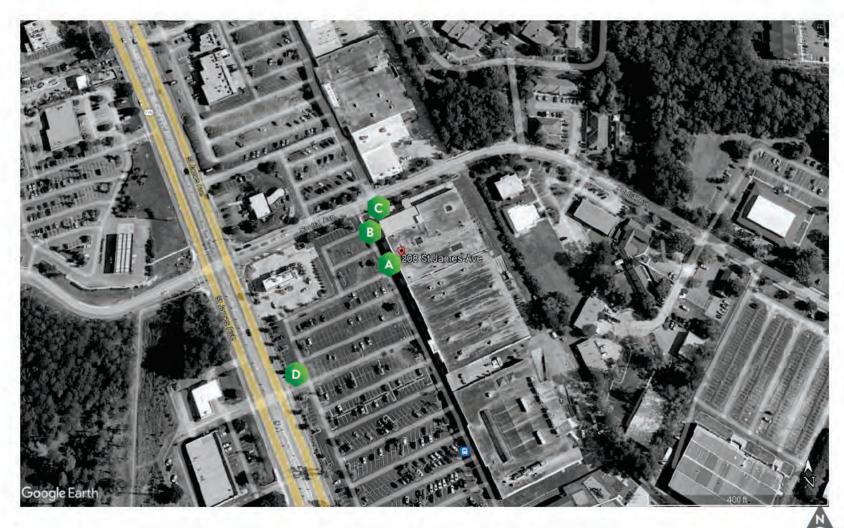

# ExtraSpace Storage<sub>®</sub>

EXTRASPACE #1964 ES4879 SIGN PRESENTATION

208 ST JAMES AVE GOOSE CREEK, SC 29445

SCALE: NTS

Page 2

16611 West Little York Rd Houston, Texas 77084 EZZISIGNS.COM 713-232-0771

PROJECT: EXTRASPACE 1964

ADDRESS: 208 ST JAMES AVE GOOSE CREEK SC 29445

DATE: 02/26/22

PROJECT NUMBER:

DESIGNER:

REVISIONS R1: 04/29/2022

DESIGN UPDATE R2: 00/00/2021 DESIGN UPDATE R3: 00/00/2021 DESIGN UPDATE