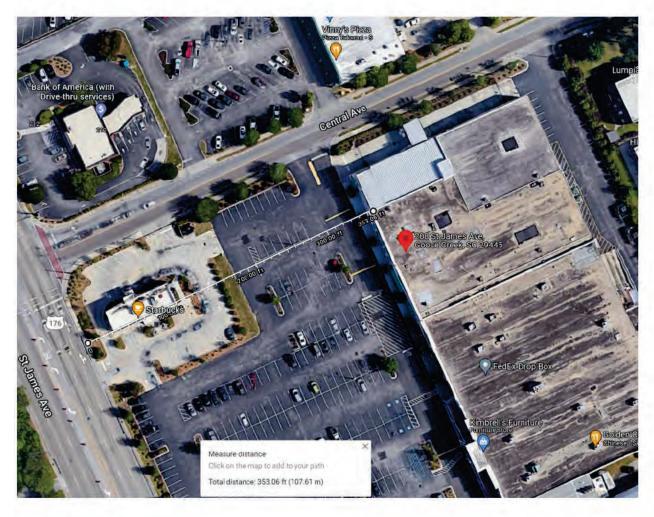

# ExtraSpace Storage<sub>®</sub>

EXTRASPACE #1964 ES4879 SIGN PRESENTATION

208 ST JAMES AVE GOOSE CREEK, SC 29445

SCALE: NTS

Page 2

16611 West Little York Rd Houston, Texas 77084 EZZISIGNS.COM 713-232-0771

PROJECT: EXTRASPACE 1964

ADDRESS: 208 ST JAMES AVE GOOSE CREEK SC 29445

DATE: 02/26/22

PROJECT NUMBER:

DESIGNER:

REVISIONS R1: 04/29/2022

DESIGN UPDATE R2: 00/00/2021 DESIGN UPDATE R3: 00/00/2021 DESIGN UPDATE