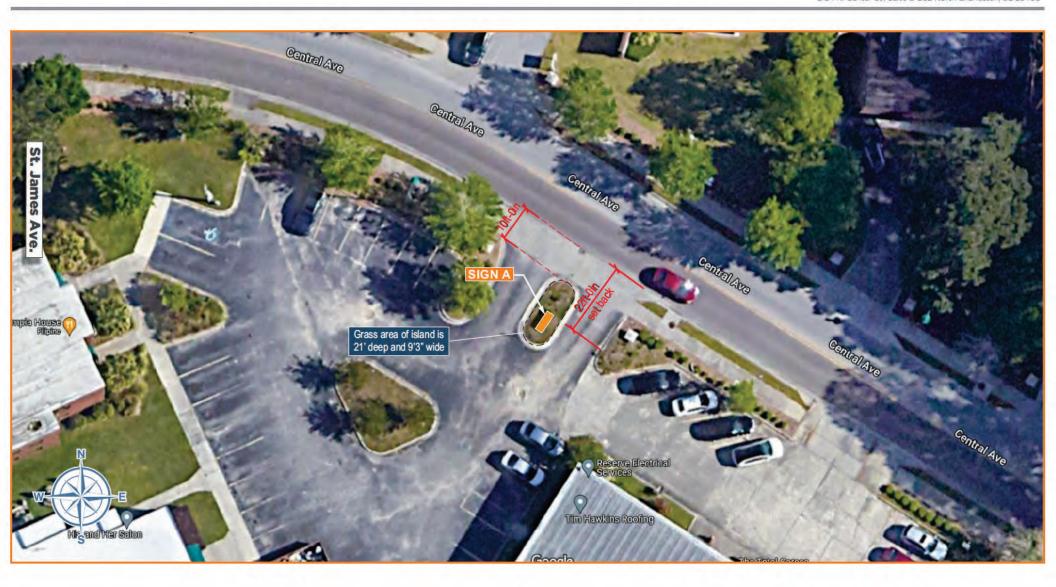

# ExtraSpace Storage<sub>®</sub>

EXTRASPACE #1964 ES4879 SIGN PRESENTATION

208 ST JAMES AVE GOOSE CREEK, SC 29445

SCALE: NTS

Page 2

16611 West Little York Rd Houston, Texas 77084 EZZISIGNS.COM 713-232-0771