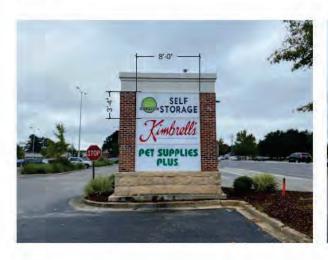

# 2022-039SIG EXTRA SPACE STORAGE

| PERMIT #:      | OFFICE      | USE | ONLY |
|----------------|-------------|-----|------|
| AMOUNT DUE: \$ | DATE PAID:  | 1   | 1    |
| LICENSE#:      | DATE PAID:/ | 1   |      |

# ExtraSpace Storage<sub>®</sub>

EXTRASPACE #1964 ES4879 SIGN PRESENTATION

208 ST JAMES AVE GOOSE CREEK, SC 29445

SCALE: NTS

Page 2

16611 West Little York Rd Houston, Texas 77084 EZZISIGNS.COM 713-232-0771

PROJECT: EXTRASPACE 1964

ADDRESS: 208 ST JAMES AVE GOOSE CREEK SC 29445

DATE: 02/26/22

PROJECT NUMBER:

DESIGNER:

REVISIONS R1: 04/29/2022

DESIGN UPDATE R2: 00/00/2021 DESIGN UPDATE R3: 00/00/2021 DESIGN UPDATE