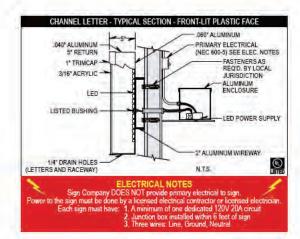

FACE LIT CHANNEL LETTERS W/ WIREWAY - TYPICAL DETAIL SCALE: NTS

Page 5

DESIGN

SCALE: 3/4" 1' 0"

**CURRENT ELEVATION** SCALE: NTS

**UPDATED ELEVATION** SCALE: 1/8" 1' 0"

RETURNS: 5" DEEP .040" ALUMINUM COLOR: GLOSS BLACK TRIM: 1" JEWELITE COLOR: DOVE GREY FACES: 7328 WHITE ACRYLIC VINYL: GREEN 2500-106 BRILLIANT BACKS: .040" ALUMINUM STOCK WHITE INTERIOR ILLUMINATION: INTERIOR WHITE HANLEY LEDS (7 YEAR WARRANTY) RACEWAY: ALUMINUM - 4" X 7" PAINTED: SW 2829 POWER SUPPLIES: HOUSED INSIDE WIREWAY MOUNTING: MINIMUM 3/8" X 5" FASTENERS FLUSH MOUNTED (NON-CORROSIVE) 120V • 1.1KVA