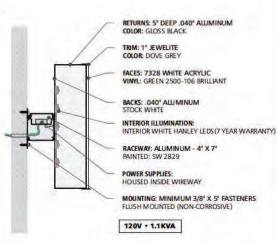

FACE LIT CHANNEL LETTERS W/ WIREWAY - TYPICAL DETAIL SCALE: NTS

Page 5

DESIGN

SCALE: 3/4" 1' 0"

**CURRENT ELEVATION** SCALE: NTS

**UPDATED ELEVATION** SCALE: 1/8" 1' 0"

RETURNS: 5" DEEP .040" ALUMINUM COLOR: GLOSS BLACK TRIM: 1" JEWELITE COLOR: DOVE GREY FACES: 7328 WHITE ACRYLIC VINYL: GREEN 2500-106 BRILLIANT BACKS: .040" ALUMINUM STOCK WHITE INTERIOR ILLUMINATION: INTERIOR WHITE HANLEY LEDS (7 YEAR WARRANTY) RACEWAY: ALUMINUM - 4" X 7" PAINTED: SW 2829 POWER SUPPLIES: HOUSED INSIDE WIREWAY MOUNTING: MINIMUM 3/8" X 5" FASTENERS FLUSH MOUNTED (NON-CORROSIVE) 120V • 1.1KVA