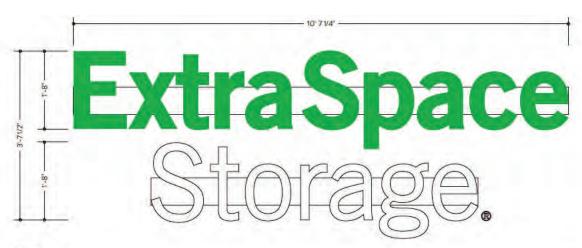

# SIGN INFORMATION TABLE

| Required Information                                                            | Sign 1       | Sign 2  | Sign 3  |
|---------------------------------------------------------------------------------|--------------|---------|---------|
| Materials: (metal, plastic, wood, etc.)                                         | see ahacned  | same as | same as |
| Illumination: Exterior, interior or not lighted                                 | interior led | signs   | sign 1  |
| Type of Sign:                                                                   | channel      |         |         |
| Height (FEET)                                                                   | 31711211     |         |         |
| Width (feet)                                                                    | 10'71/4"     |         |         |
| Area (square feet)                                                              | 39.44        |         | *       |
| All colors used on sign                                                         | Blackingite  |         |         |
| Is there a graphic (picture) on the sign? (Y(N)) If yes, size of graphic        | NIA          |         |         |
| Projection from building or cabinet width (thickness)                           | 101711411    |         |         |
| Number of styles of lettering                                                   | see ahadned  |         | 11      |
| Height of letters (if channel letters)                                          | 317112"      |         |         |
| If mounting individual letters, space between letters                           | NIA          |         |         |
| If mounting individual letters, space between words                             | NIA          |         | 1 2 4   |
| If window sign, size of window                                                  | NIA          |         |         |
| If changeable copy sign (reader<br>board), number of lines                      | NIA          |         |         |
| If freestanding sign, distance<br>between sign and street curb (ft)             | NIA.         |         |         |
| If freestanding sign, total height above grade (ft)                             | NIA          |         |         |
| If freestanding sign, landscaping<br>materials to be planted at base of<br>sign | NA           |         | P 1     |

# SIGN INFORMATION TABLE

| Required Information                                                            | Sign 4       | Sign 2 | Sign 3 |
|---------------------------------------------------------------------------------|--------------|--------|--------|
| Materials: (metal, plastic, wood, etc.)                                         | see ahached  |        |        |
| Illumination: Exterior, interior or not lighted                                 | NOT HOMFED   |        |        |
| Type of Sign:                                                                   | FIC          |        |        |
| Height (FEET)                                                                   | 3:3314"      |        |        |
| Width (feet)                                                                    | 71-11 314"   |        |        |
| Area (square feet)                                                              | 26.43        |        |        |
| All colors used on sign                                                         | Green write, |        |        |
| Is there a graphic (picture) on the sign? (Y/N) If yes, size of graphic         | NIA          |        |        |
| Projection from building or cabinet width (thickness)                           | 71-113/411   |        |        |
| Number of styles of lettering                                                   | NIA          |        | 0      |
| Height of letters (if channel letters)                                          | NIA          |        |        |
| If mounting individual letters, space between letters                           | NIA          |        |        |
| If mounting individual letters, space between words                             | NIA          |        |        |
| If window sign, size of window                                                  | NIA          |        |        |
| If changeable copy sign (reader board), number of lines                         | NIA          |        |        |
| If freestanding sign, distance<br>between sign and street curb (ft)             | ONIY FIC     |        |        |
| If freestanding sign, total height above grade (ft)                             | ONH FIC      |        |        |
| If freestanding sign, landscaping<br>materials to be planted at base of<br>sign | ONH FIC      | 1      |        |