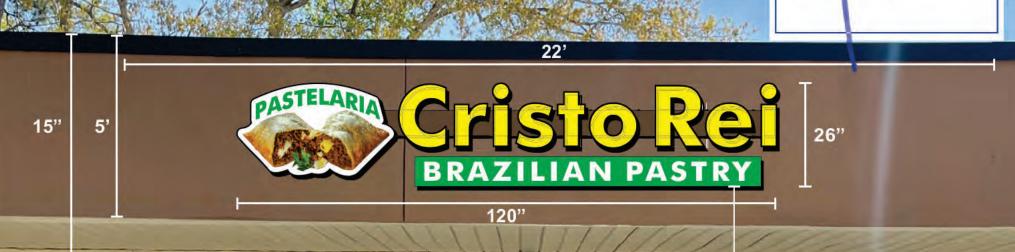

# D. 2022-037SIG: CRISTO REI BRAZILIAN PASTRY: 225 RED BANK ROAD, STE L-SIGNAGE

A representative was not present to present the application. The board reviewed the application. The board stated they had questions regarding the sign.

# 2022-037SIG CRISTO REI BRAZILIAN PASTRY

| PERMIT #:0457  | /62   | OFFICE USE ONLY |
|----------------|-------|-----------------|
| AMOUNT DUE: \$ | 75.00 | _ DATE PAID:/   |
| LICENSE#:      | DA    | ATE PAID:/      |

Permit Fee: \$75.00

|             | Today's Date: <u>04/24/2022</u>                                                                                                                                                       |                                      |
|-------------|---------------------------------------------------------------------------------------------------------------------------------------------------------------------------------------|--------------------------------------|
| 1.          | Business Owner Business Phone                                                                                                                                                         |                                      |
|             | Name of Business Cristo Rei Brazilian Pastry Alternate Phone                                                                                                                          |                                      |
|             | Street Address of Business 225 Red Bank Rd, Suite L                                                                                                                                   |                                      |
|             | Landlord/Lessor Rafael Revollo Landlord's Phone                                                                                                                                       |                                      |
|             | Sign Company i7 Signs LLC Sign Co. Phone                                                                                                                                              |                                      |
|             | Sign Co. Contact Barbara D Bordini Sign Co. Address                                                                                                                                   |                                      |
| 2.          | Cost of Sign(s) \$Sign Installation Cost \$                                                                                                                                           | Total Cost \$                        |
| 3.          | How many signs are you applying for? 1 How many signs does this busine                                                                                                                | ess already have? 0                  |
| 4.          | What kind of signs does this business already have?                                                                                                                                   | None                                 |
| 5.          | What type of business is applying for this sign permit:  A. A stand alone business? ☐ Yes ☐ No  B. A part of a shopping center? ☐ Yes ☐ No If yes, shopping center name:              |                                      |
| 6.          | What is the TMS number for this property?                                                                                                                                             |                                      |
| 7.          | What is the <u>front</u> setback of the business in feet? N/A (The distance from the front pro A. For corner lots only, what is the front setback for second street frontage in feet? | perty line to the front of business) |
| 3.          | What is the width of the business in feet? 22 (The distance from wall to wall)  A. For corner lots only, what is the width of the business for second street frontage in feet.        | eet?                                 |
| 9.          | What is the property's road <u>frontage</u> in feet? $\frac{N/A}{}$ (This only applies to shopping center)                                                                            | ers erecting a freestanding sign)    |
| 10.         | Please attach photos showing:  A. The storefront in relation to adjacent businesses;                                                                                                  |                                      |
|             | B. The specific location of proposed sign(s) on the property or building; and                                                                                                         | OFFICE USE ONLY                      |
|             | C. The actual sign if it already exists.                                                                                                                                              | MAX. NO. OF ALLOWED SIGNS:           |
| l <b>1.</b> | Please attach drawings of each proposed sign showing (drawn to scale):  A. The completed sign as it will actually appear on the building                                              | MAX ALLOWED SIGN AREA:               |
|             | <ul><li>B. All dimensions;</li><li>C. Where the colors will appear;</li></ul>                                                                                                         |                                      |
|             | D. The location on the property (on a plat) of proposed & existing freestanding signs                                                                                                 |                                      |
|             | E. The location on the building of proposed & existing building signs                                                                                                                 |                                      |
| 2.          | Please attach swatches, samples, and/or paint chips of all proposed colors to the application                                                                                         | on.                                  |

# SIGN INFORMATION TABLE

| Required Information                                                            | Sign 1                            | Sign 2 | Sign 3 |
|---------------------------------------------------------------------------------|-----------------------------------|--------|--------|
| Materials: (metal, plastic, wood, etc.)                                         | Fabricated aluminum, acrylic face |        |        |
| Illumination: Exterior, interior or not lighted                                 | Internal LED                      |        |        |
| Type of Sign:                                                                   | Channel Letter                    |        |        |
| Height (FEET)                                                                   | 2 ft & 2 inches                   |        |        |
| Width (feet)                                                                    | 10 ft                             |        |        |
| Area (square feet)                                                              | 21.6 Sq Ft                        |        | 1      |
| All colors used on sign                                                         | green,yellow                      |        |        |
| Is there a graphic (picture) on the sign? (Y/N) If yes, size of graphic         | Logo is 25"H X 30"W               |        |        |
| Projection from building or cabinet width (thickness)                           | 5.3 inches                        |        |        |
| Number of styles of lettering                                                   | One Font                          |        |        |
| Height of letters (if channel letters)                                          | 16 inches                         |        |        |
| If mounting individual letters, space between letters                           | N/A                               |        |        |
| If mounting individual letters, space between words                             | N/A                               |        |        |
| If window sign, size of window                                                  | N/A                               |        |        |
| If changeable copy sign (reader board), number of lines                         | N/A                               |        |        |
| If freestanding sign, distance<br>between sign and street curb (ft)             | N/A                               |        |        |
| If freestanding sign, total height above grade (ft)                             |                                   |        |        |
| If freestanding sign, landscaping<br>materials to be planted at base of<br>sign | N/A                               |        |        |

# Design Preview

**Project: Channel Letters** Cristo Rei Brazilian Pastry

Electrical: Existing power supply & secondary wiring located

Illumination: LED on inside of raceway sign. Mount: Install Center of Storefront igns, All rights reserved

# Design Preview

**Project: Channel Letters** Cristo Rei Brazilian Pastry

Fabricated Aluminum With Acrylic Face

The design above is llectual property of i7 Return Finish: Black Illumination: LED

igns, All rights reserved

Electrical: Existing power supply & secondary wiring located on inside of raceway sign.

Mount: Install Center of Storefront

12

Zip Code: 29445

678.332.0307

contact@i7signs.com

www.i7signs.com

SIGN LOCATION Business Name: Cristo Rei Brazilian Pastry Owner: Daiane Amelia Nunes