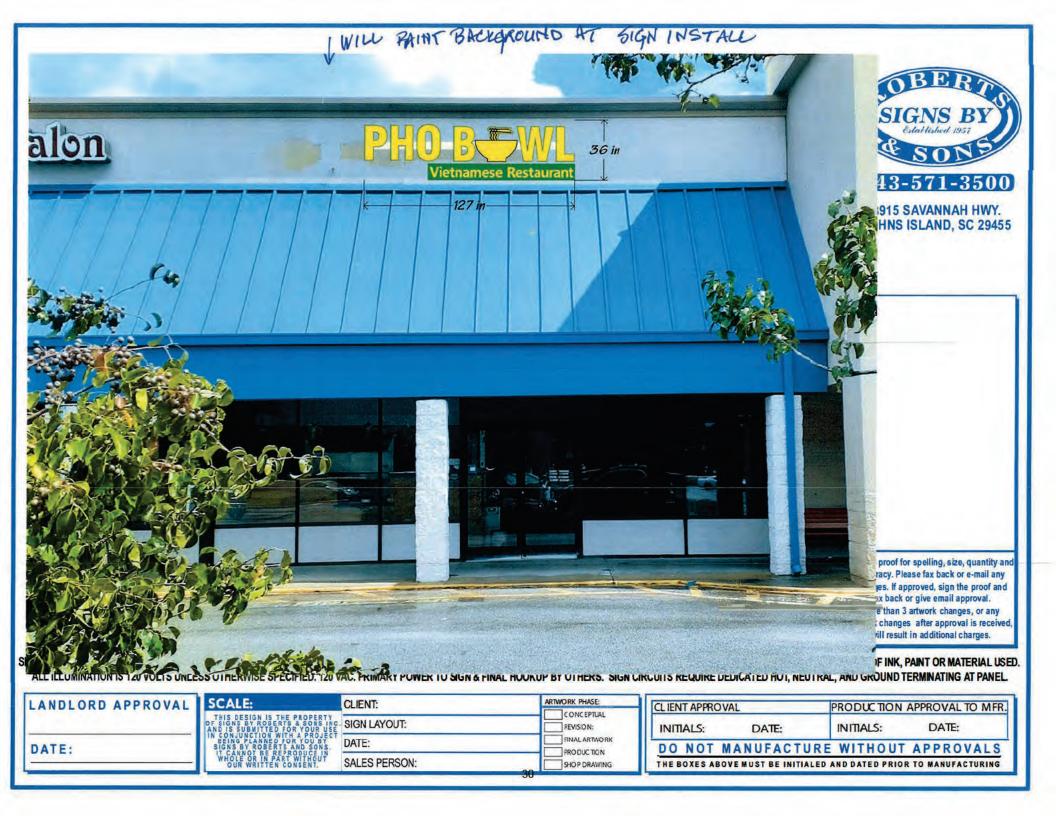

# 2022-040SIG PHO BOWL VIETNAMESE RESTAURANT

| OFFICE USE                                | ONLY |
|-------------------------------------------|------|
| PERMIT #:<br>AMOUNT DUE: \$<br>DATE PAID. |      |