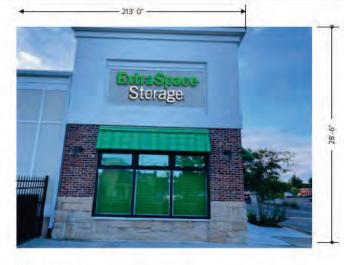

# ExtraSpace Storage<sub>®</sub>

EXTRASPACE #1964 ES4879 SIGN PRESENTATION

208 ST JAMES AVE GOOSE CREEK, SC 29445

SCALE: NTS

Page 2

16611 West Little York Rd Houston, Texas 77084 EZZISIGNS.COM 713-232-0771

PROJECT: EXTRASPACE 1964

ADDRESS: 208 ST JAMES AVE GOOSE CREEK SC 29445

DATE: 02/26/22

PROJECT NUMBER:

DESIGNER:

REVISIONS R1: 04/29/2022

DESIGN UPDATE R2: 00/00/2021 DESIGN UPDATE R3: 00/00/2021 DESIGN UPDATE