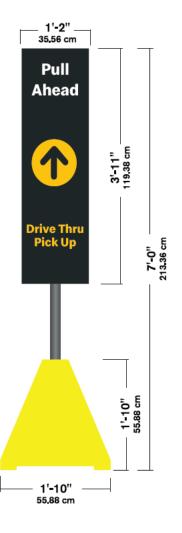

the lane, the crew is finishing assembling the order. As the customer rolls to the end of the lane, the crew member runs the order out the front door to the customer.

The Roll Forward Lane must

#### OOSP-Mobile Order Signage

Two Mobile Order locations should be provided as shown, selecting the location that best applies to site specific conditions. Signs used should be Reserved 1 & 2.



OOSP-Mobile Order: Customers can use Mobile Order & Pay on the McDonald's App, choose Curbside Pickup, park in a reserved spot, and have their order brought directly to their car.

#### SIGNAGE



















The critical hold distance from the start of the Roll Forward lane to the final position is 40' minimum







Available Through:

Everbrite, LLC (888)857-4078 Persona Signs (800)843-9888







#### **FACE OPTIONS**





Illumination: N/A

Face Details:

 Pigmented NG Charcoal ABS face with white and PMS123C copy; to be in stalled on movable base only





# 2022-048EMOD SKYMARKET



#### **MEMORANDUM**

**TO:** City of Goose Creek Architectural Review Board **FROM:** Alexis Kiser, Assistant to City Administrator

**RE:** Sky Market, 115 S. Goose Creek Blvd. (TMS# 243-12-07-031)

**DATE:** 7/11/2022

Staff has reviewed the submittal to the Architectural Review Board (ARB) and offers the following commentary:

#### **General Conformance Analysis**

- 1. The proposal is for altercations to the exterior of an existing building located at 115 S. Goose Creek Blvd. (TMS# 243-12-07-031). Altercations include paint, lighting, metal awning, metal railing, and an outdoor seating area on