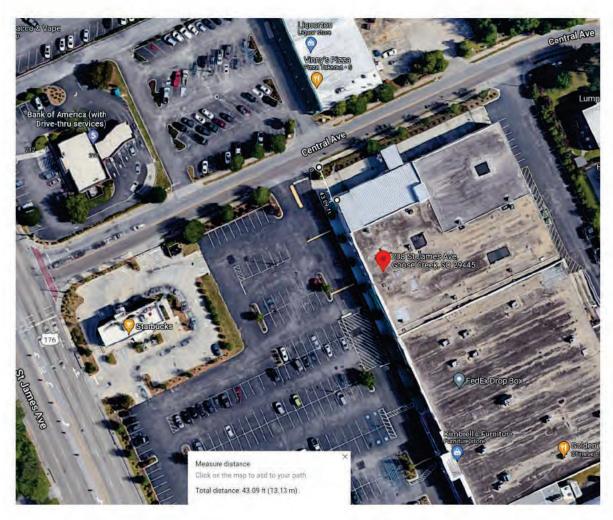

# 2022-039SIG EXTRA SPACE STORAGE

| PERMIT #:      | OFFICE      | USE | ONLY |
|----------------|-------------|-----|------|
| AMOUNT DUE: \$ | DATE PAID:  | 1   | 1    |
| LICENSE#:      | DATE PAID:/ | 1   |      |

Permit Fee: \$75.00

|     | Today's Date: 0(0-01-22                                                                    |                                        |
|-----|--------------------------------------------------------------------------------------------|----------------------------------------|
| 1.  | Business Owner EATYON SOMME STOYMOR Business Phone                                         |                                        |
| **1 | Aller Court I August A                                                                     |                                        |
|     | Name of Business LXTVI SOLLE STOVING Alternate Phone                                       |                                        |
|     | Street Address of Business 2000 ST Names Ave Grave Cruy                                    | UK,50 29445                            |
|     | Landlord/Lessor LATON SOME STOY (All Landlord's Phone                                      |                                        |
|     | Sign Company £221 Sign Co. Phone                                                           | <u>.</u> !                             |
|     | Sign Co. Contact                                                                           |                                        |
| 2.  | Cost of Sign(s) \$Sign Installation Cost \$                                                | Total Cost S                           |
| 3.  | How many signs are you applying for? How many signs does this bus                          | iness already have?                    |
| 4.  | What kind of signs does this business already have? 3 Wall Sans                            | EIC Done                               |
| 5.  | What type of business is applying for this sign/permit:                                    |                                        |
| -   |                                                                                            | MANAGER CLANARIANI                     |
|     | B. A part of a shopping center? Yes \( \subseteq \text{No} \) If yes, shopping center name | e: St. James Smooma                    |
| Ġ.  |                                                                                            | PONLAN                                 |
| 6.  | What is the TMS number for this property?                                                  | Cemen                                  |
| 7.  | What is the front setback of the business in feet? 363 (The distance from the front p      | roperty line to the front of huciness) |
| 1.  | A. For corner lots only, what is the front setback for second street frontage in feet?     | roperty line to the nont of business)  |
|     | -72 /UICT                                                                                  |                                        |
| 8.  | What is the width of the business in feet? 112- 44 (The distance from wall to wall)        |                                        |
|     | A. For corner lots only, what is the width of the business for second street frontage in   | feet?                                  |
| 9.  | What is the property's road <u>frontage</u> in feet? (This only applies to shopping ce     | nters erecting a freestanding sign)    |
| 10  | Please attach photos showing:                                                              |                                        |
| -4. | A. The storefront in relation to adjacent businesses;                                      | OPERATE LIME ON THE                    |
|     | B. The specific location of proposed sign(s) on the property or building; and              | OFFICE USE ONLY                        |
|     | C. The actual sign if it already exists.                                                   | MAX. NO. OF ALLOWED SIGNS:             |
| 11. | Please attach drawings of each proposed sign showing (drawn to scale):                     | MAX ALLOWED SIGN AREA:                 |
| -   | A. The completed sign as it will actually appear on the building                           |                                        |
|     | B. All dimensions;                                                                         |                                        |
|     | C. Where the colors will appear;                                                           |                                        |
|     | D. The location on the property (on a plat) of proposed & existing freestanding signs      |                                        |
|     | E. The location on the building of proposed & existing building signs                      |                                        |

# ExtraSpace Storage<sub>®</sub>

EXTRASPACE #1964 ES4879 SIGN PRESENTATION

208 ST JAMES AVE GOOSE CREEK, SC 29445

SCALE: NTS

Page 2

16611 West Little York Rd Houston, Texas 77084 EZZISIGNS.COM 713-232-0771

PROJECT: EXTRASPACE 1964

ADDRESS: 208 ST JAMES AVE GOOSE CREEK SC 29445

DATE: 02/26/22

PROJECT NUMBER:

DESIGNER:

REVISIONS R1: 04/29/2022

DESIGN UPDATE R2: 00/00/2021 DESIGN UPDATE R3: 00/00/2021 DESIGN UPDATE