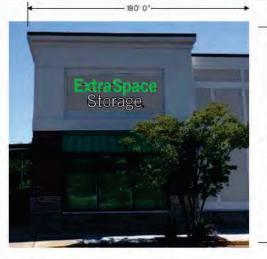

All conceptual renderings are property of Ezzi Signs. Any reproduction, exhibition or use of this drawing is strictly prohibited ©2022. All rights reserved.

UPDATED ELEVATION

SCALE: 3/32" 1' 0"

DESIGN

SCALE: 3/4" 1' 0"

### REMOVE EXISTING SIGN

CURRENT ELEVATION

SCALE: NTS

**UPDATED ELEVATION** 

SCALE: NTS

FACE LIT CHANNEL LETTERS W/ WIREWAY - TYPICAL DETAIL SCALE: NTS

Page 7

16611 West Little York Rd Houston, Texas 77084 EZZISIGNS.COM 713-232-0771