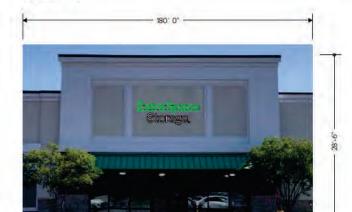

# ExtraSpace Storage<sub>®</sub>

EXTRASPACE #1964 ES4879 SIGN PRESENTATION

208 ST JAMES AVE GOOSE CREEK, SC 29445

SCALE: NTS

Page 2

16611 West Little York Rd Houston, Texas 77084 EZZISIGNS.COM 713-232-0771

All conceptual renderings are property of Ezzi Signs. Any reproduction, exhibition or use of this drawing is strictly prohibited ©2022. All rights reserved.

UPDATED ELEVATION

SCALE: 3/32" 1' 0"

DESIGN

SCALE: 3/4" 1' 0"