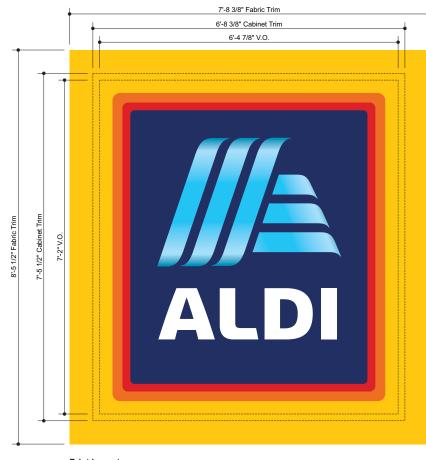

-----------|
|   | 02/17/21 /5 Alter artwork for Monument | FK      | St. James Ave                     | YOUR BRAND AT ITS BEST" |
|   | 11/18/20 🖉 Various Changes             | ZWB     | Goose Creek, SC 29445             |                         |
|   | 12/28/20 3 Added Directional           | TV      | File OP023555_Goose Creek, SC_305 | 1-800-967-2553          |
|   | 01/14/21 🕢 Various Changes             | ZWB     | Sales DS Design ZWB PM HS         | www.allenindustries.com |
| - | -                                      |         |                                   | •                       |
|   |                                        |         |                                   |                         |



### Monument Cabinet ALDI-MON-Custom Page 7 of 11

Quantity: 2 Faces



Print Layout Scale: 3/4"=1'-0"



Color Specifications



| Client Review Status                                                            | Declaration                                                                                                                                                                        | Date / Description                     |         | Project Information               | Allen Industries        |
|---------------------------------------------------------------------------------|------------------------------------------------------------------------------------------------------------------------------------------------------------------------------------|----------------------------------------|---------|-----------------------------------|-----------