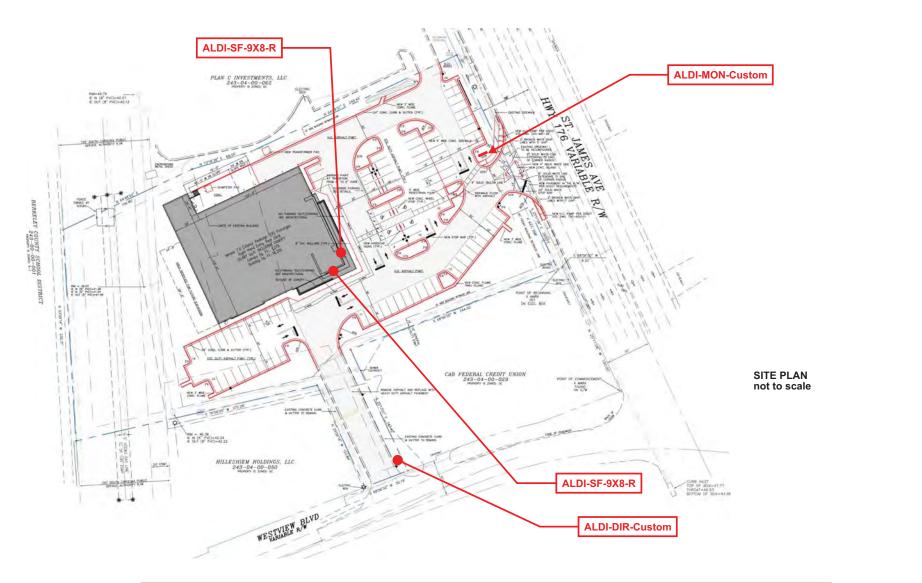

### **NEW MONUMENT:**

-routed letters painted white -mounted to aluminum backer painted Agape purple -externally illuminate

1735 12th Street

📢 Signarama Cayce, SC 29033 803.407.9284

File Name:Agape Summerville Directory Name: S:\Production\Jobs\2020\11