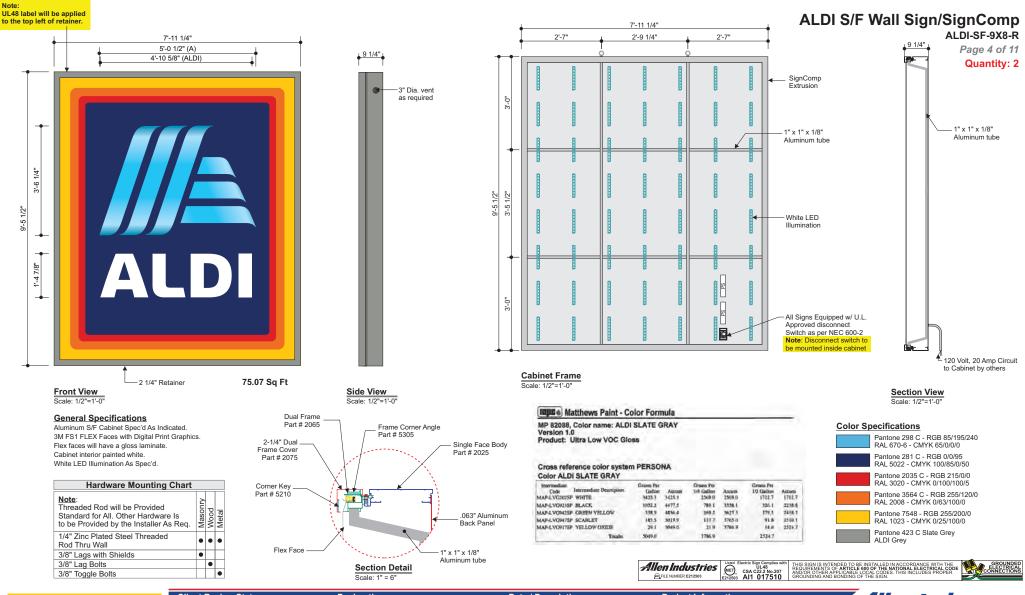

Re-face Existing orign only

SIGN INFORMATION TABLE

| <b>Required Information</b>                                                     | Sign 1                               | Sign 2 | Sign 3 |
|---------------------------------------------------------------------------------|--------------------------------------|--------|--------|
| Materials: (metal, plastic, wood, etc.)                                         | Metal/plastic                        |        |        |
| Illumination: Exterior, interior or not lighted                                 | Metal/plastic<br>Externor<br>mnument |        |        |
| Type of Sign:                                                                   | mmumat                               |        |        |
| Height (FEBT)                                                                   | 91                                   |        |        |
| Width (feet)                                                                    | g1                                   |        |        |
| Area (square feet)                                                              | 7.2 . 7                              |        |        |
| All colors used on sign                                                         | Purple/white,                        |        |        |
| Is there a graphic (picture) on the sign? (Y/N) If yes, size of graphic         | F-W.C.                               |        |        |
| Projection from building or cabinet width (thickness)                           |                                      |        |        |
| Number of styles of lettering                                                   | 2                                    |        |        |
| Height of letters (if channel letters)                                          |                                      |        |        |
| If mounting individual letters, space between letters                           |                                      |        |        |
| If mounting individual letters, space between words                             |                                      |        |        |
| If window sign, size of window                                                  |                                      |        |        |
| If changeable copy sign (reader<br>board), number of lines                      |                                      |        |        |
| If freestanding sign, distance<br>between sign and street curb (ft)             |                                      |        |        |
| If freestanding sign, total height<br>above grade (ft)                          |                                      |        |        |
| If freestanding sign, landscaping<br>materials to be planted at base of<br>sign |                                      |        |        |