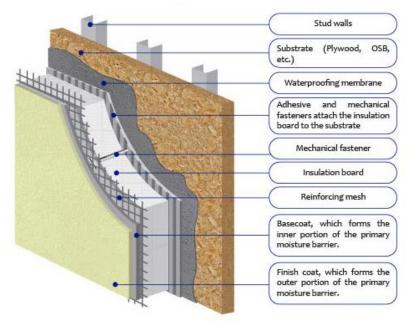

ay not be readily apparent, but the Site Plan for this project remains the same. The existing parking on-site is more than adequate to satisfy the Zoning Code requirements for an Office use. No additional site work is required.

### **The Architecture**

The proposal before ARB is to remove a portion of the roof on the existing one-story structure and to add a partial second story. Part of the building will remain a one-story.

The new second floor will be topped with a gable roof that will be a light brown. Architectural (thick) shingles will be used. A portion of the roof will be extended to form a parapet wall facing Highway 52.

A new steel stair will provide secondary access.

The walls of the second story will be a light beige/cream color and will be an EFIS material. What is EFIS?



EFIS is a type of cladding system that provides exterior walls with an insulated finished surface and waterproofing in an integrated composite material system.

Staff understands that this is a large investment for Goose Creek Family

Dentistry and that the architect has produced a relatively compatible second floor to meet budgetary requirements. Our only concern is with the relatively simplistic design of the second floor facing US Highway 52.

Our recommendation would be for a stronger/decorative parapet and either insetting the windows further into the wall or possibly adding shed awnings over those windows to add more articulation to an otherwise flat unadorned wall.

### **RECOMMENDATION:**

Staff recommends that the ARB instruct the architect to return with a drawing submittal for