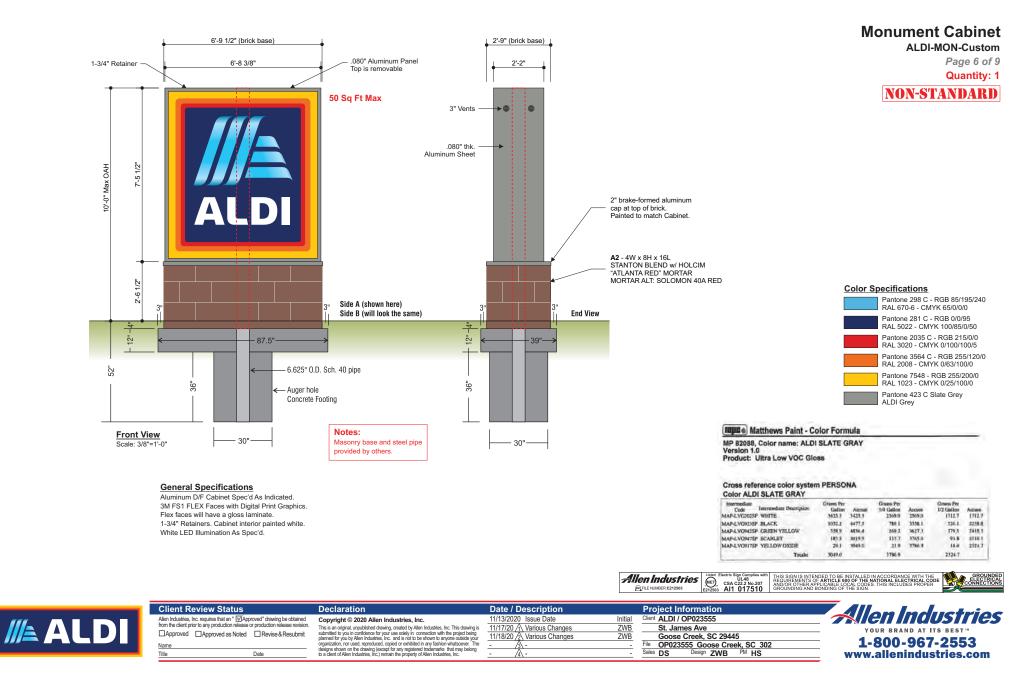

|
| Name                                                                            | organization, nor used, reproduced, copied or exhibited in any fashion whatsoever. The                                                                                             | 12/28/20 3 Added Directional           | TV      | File OP023555_Goose Creek, SC_305 | <b>1-800-967-2553</b>   |
| Title Date                                                                      | designs shown on the drawing (except for any registered trademarks that may belong<br>to a client of Allen Industries, Inc.) remain the property of Allen Industries, Inc.         | 01/14/21 A Various Changes             | ZWB     | Sales DS Design ZWB PM HS         | www.allenindustries.com |

# PRESENTED AT THE 12-21-20 ARB MEETING





### **NEW BUSINESS: MAJOR APPLICATIONS**

GOOSE CREEK FAMILY DENISTRY- RENOVATION & ADDITION



### Department of Planning and Zoning

### Mark Brodeur

DIRECTOR

519 N. GOOSE CREEK BOULEVARD P.O DRAWER 1768 GOOSE CREEK, SC 29445-1768 TEL (843) 797-6220 EXT. 1118 FAX (843) 863-5208

### **Design Memorandum**

TO: Architectural Review Board
 FROM: Mark Brodeur, Planning and Zoning Director
 DATE: March 15, 2021
 SUBJECT: Goose Creek Family Dentistry

### Dear ARB Members:

I'd like to share some comments on this project.

### The Site Plan

It may not be readily apparent, but the Site Plan for this project remains the same. The existing parking on-site is more than adequate to satisfy the Zoning Code requirements for an Office use. No additional site work is required.

### **The Archite