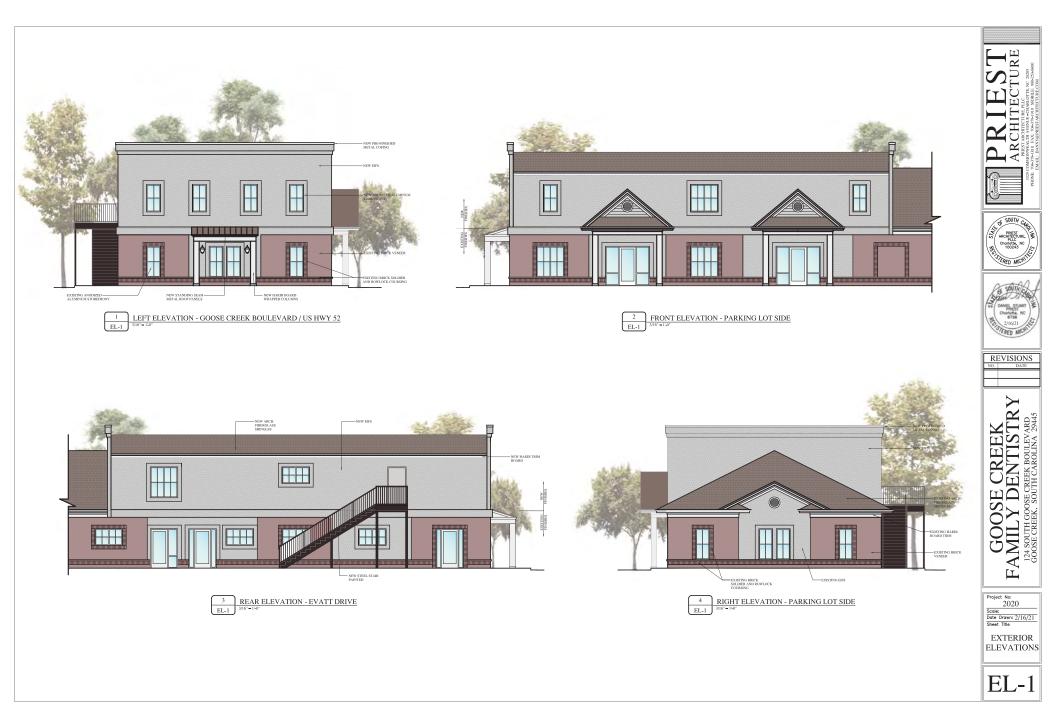

/CREAM<br>OR - LICHT OROWN | EMEN7S.                                                                            | METAL ROOF                                    |  |  |
| PHAELS ON                                                            | OR- EXENTENCE COND<br>DR- BIEGE/CREAM<br>OR- LICHTOROWN                        | EMEN7S.                                                                            | METAL ROOF                                    |  |  |
| THE SLOPE<br>A SECOND                                                | OR- EXENTENCE COND<br>DR- BIEGE/CREAM<br>OR- LICHTOROWN                        | EMENTS<br>UTION<br>give a detailed description)<br>NICLOING IS TH<br>G BOOF WILL G | HE ADDITION OF                                |  |  |

Print name legibly: \_

DANTEL

S. PRIEST