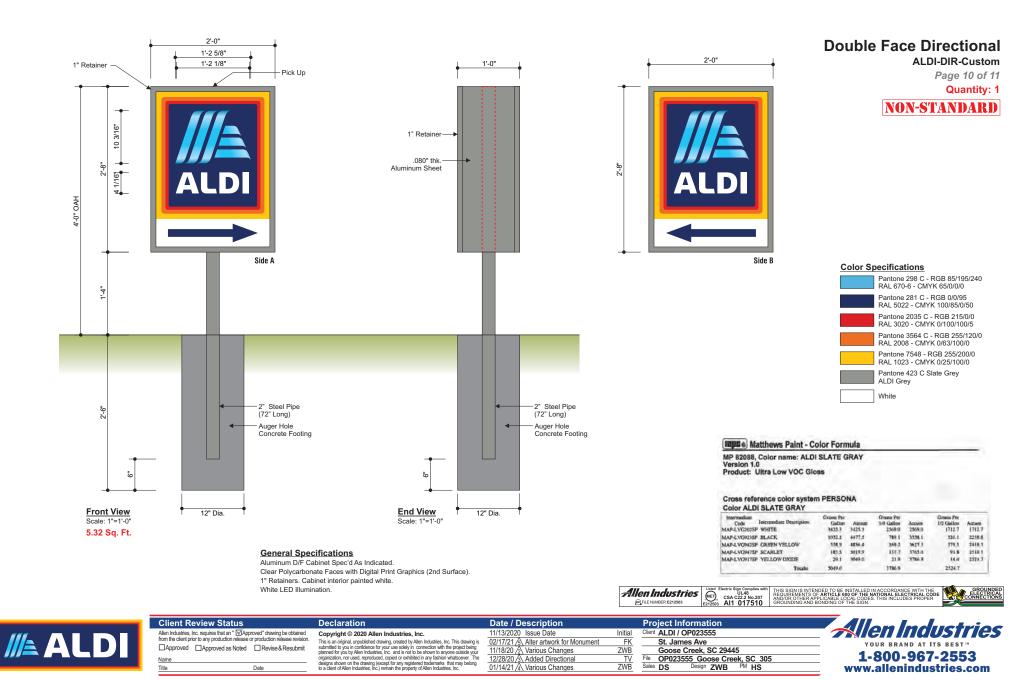

9445             |                         |
| Name                                                                          | organization, nor used, reproduced, copied or exhibited in any fashion whatsoever. The                                                                                             | 12/28/20 3 Added Directional            | TV      | File OP023555 Goose Creek, SC 305 | <b>1-800-967-2553</b>   |
| Title Date                                                                    | designs shown on the drawing (except for any registered trademarks that may belong<br>to a client of Allen Industries, Inc.) remain the property of Allen Industries, Inc.         | 01/14/21 A Various Changes              | ZWB     | Sales DS Design ZWB PM HS         | www.allenindustries.com |



Double Face Directional LED Layout Page 11 of 11

# LED Layout



| Client Review Status                                                            | Declaration                                                                                                                                                                        | Date / Description                     |         | Project Information               | Allen Industries        |
|---------------------------------------------------------------------------------|------------------------------------------------------------------------------------------------------------------------------------------------------------------------------------|----------------------------------------|---------|-----------------------------------|---