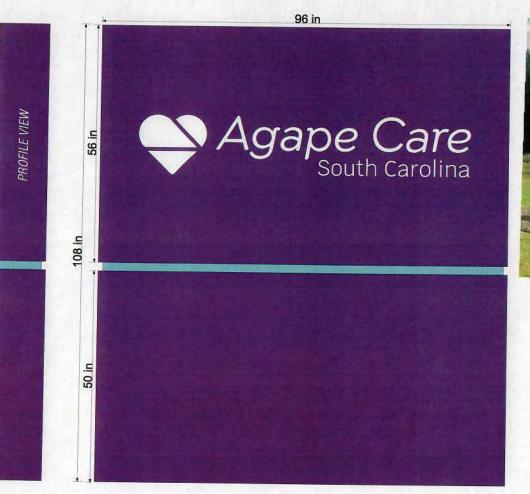

Re-face Existing orign only

SIGN INFORMATION TABLE

| <b>Required Information</b>                                                     | Sign 1                               | Sign 2 | Sign 3 |
|---------------------------------------------------------------------------------|--------------------------------------|--------|--------|
| Materials: (metal, plastic, wood, etc.)                                         | Metal/plastic                        |        |        |
| Illumination: Exterior, interior or not lighted                                 | Metal/plastic<br>Externor<br>mnument |        |        |
| Type of Sign:                                                                   | mmumat                               |        |        |
| Height (FEBT)                                                                   | 91                                   |        |        |
| Width (feet)                                                                    | g1                                   |        |        |
| Area (square feet)                                                              | 7.2 . 7                              |        |        |
| All colors used on sign                                                         | Purple/white,                        |        |        |
| Is there a graphic (picture) on the sign? (Y/N) If yes, size of graphic         | F-W.C.                               |        |        |
| Projection from building or cabinet width (thickness)                           |                                      |        |        |
| Number of styles of lettering                                                   | 2                                    |        |        |
| Height of letters (if channel letters)                                          |                                      |        |        |
| If mounting individual letters, space between letters                           |                                      |        |        |
| If mounting individual letters, space between words                             |                                      |        |        |
| If window sign, size of window                                                  |                                      |        |        |
| If changeable copy sign (reader<br>board), number of lines                      |                                      |        |        |
| If freestanding sign, distance<br>between sign and street curb (ft)             |                                      |        |        |
| If freestanding sign, total height<br>above grade (ft)                          |                                      |        |        |
| If freestanding sign, landscaping<br>materials to be planted at base of<br>sign |                                      |        |        |

### **NEW MONUMENT:**

-routed letters painted white -mounted to aluminum backer painted Agape purple -externally illuminate

1735 12th Street

📢 Signarama Cayce, SC 29033 803.407.9284

File Name:Agape Summerville Directory Name: S:\Production\Jobs\2020\11