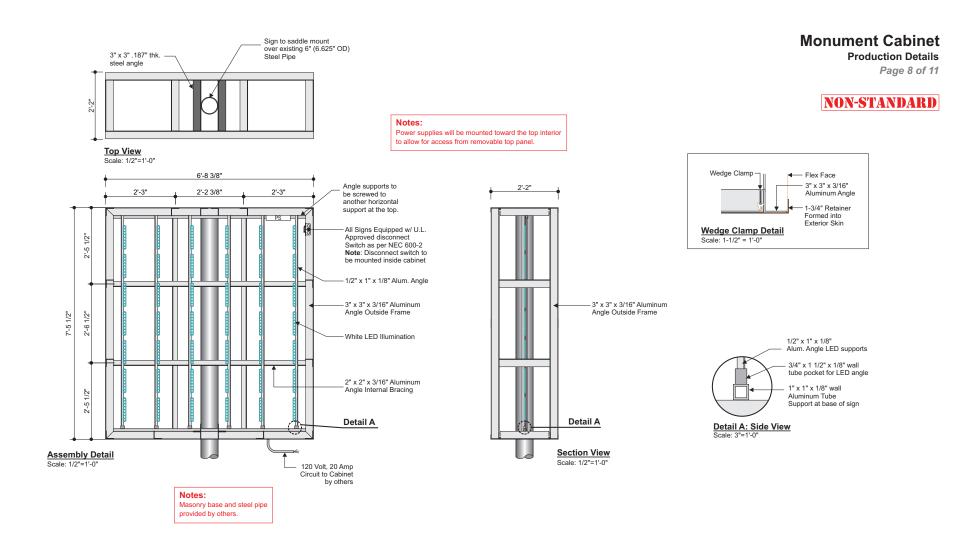

45             |                         |
| Name                                                                            | organization, nor used, reproduced, copied or exhibited in any fashion whatsoever. The                                                                                             | 12/28/20 3 Added Directional           | TV      | File OP023555 Goose Creek, SC 305 | <b>1-800-967-2553</b>   |
| Title Date                                                                      | designs shown on the drawing (except for any registered trademarks that may belong<br>to a client of Allen Industries, Inc.) remain the property of Allen Industries, Inc.         | 01/14/21 A Various Changes             | ZWB     | Sales DS Design ZWB PM HS         | www.allenindustries.com |





### Monument Cabinet LED Layout Page 9 of 11





|         | K |                | 80.             | 4"            |                  |    |
|---------|---|----------------|-----------------|---------------|------------------|----|
| T       | 1 | 1 y            | ferrar (        | 0             | 1                | () |
|         | 1 | ¥              | No. or a second | 1             | 1                | 1  |
|         | ( |                | 1               | 9             |                  |    |
| 89.5"   | 1 | 9              | 10000           | 9             | 9                | 1  |
| I       | 1 | A T T T T T    | 10000           | 1             | 10 x x x x 10    | 1  |
|         | 1 | 0.11111        | 1.2.2.2.2.1     | li e e e e el | 10 × 1 × 10 × 10 | () |
| <u></u> | 1 | 10