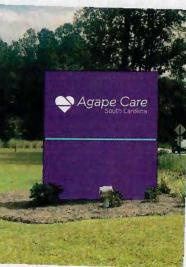

### **NEW MONUMENT:**

-routed letters painted white -mounted to aluminum backer painted Agape purple -externally illuminate

1735 12th Street

📢 Signarama Cayce, SC 29033 803.407.9284

File Name:Agape Summerville Directory Name: S:\Production\Jobs\2020\11