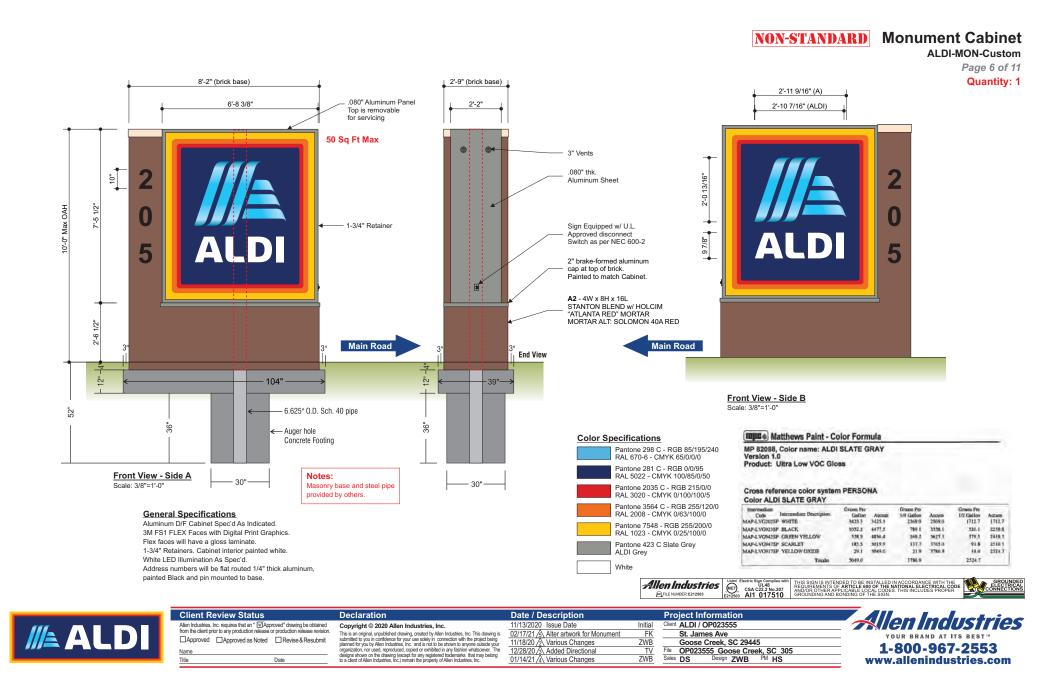

-----------|---------|-----------------------------------|-------------------------|
|   | 02/17/21 /5 Alter artwork for Monument | FK      | St. James Ave                     | YOUR BRAND AT ITS BEST" |
|   | 11/18/20 🖉 Various Changes             | ZWB     | Goose Creek, SC 29445             |                         |
|   | 12/28/20 3 Added Directional           | TV      | File OP023555_Goose Creek, SC_305 | 1-800-967-2553          |
|   | 01/14/21 🕢 Various Changes             | ZWB     | Sales DS Design ZWB PM HS         | www.allenindustries.com |
| - | -                                      |         |                                   | •                       |
|   |                                        |         |                                   |                         |



### Monument Cabinet ALDI-MON-Custom Page 7 of 11

Quantity: 2 Faces



Print Layout Scale: 3/4"=1'-0"



Color Specifications



| Client Review Status                                                            | Declaration                                                                                                                                                                        | Date / Description                     |         | Project Information               | Allen Industries        |
|---------------------------------------------------------------------------------|------------------------------------------------------------------------------------------------------------------------------------------------------------------------------------|--------------------------