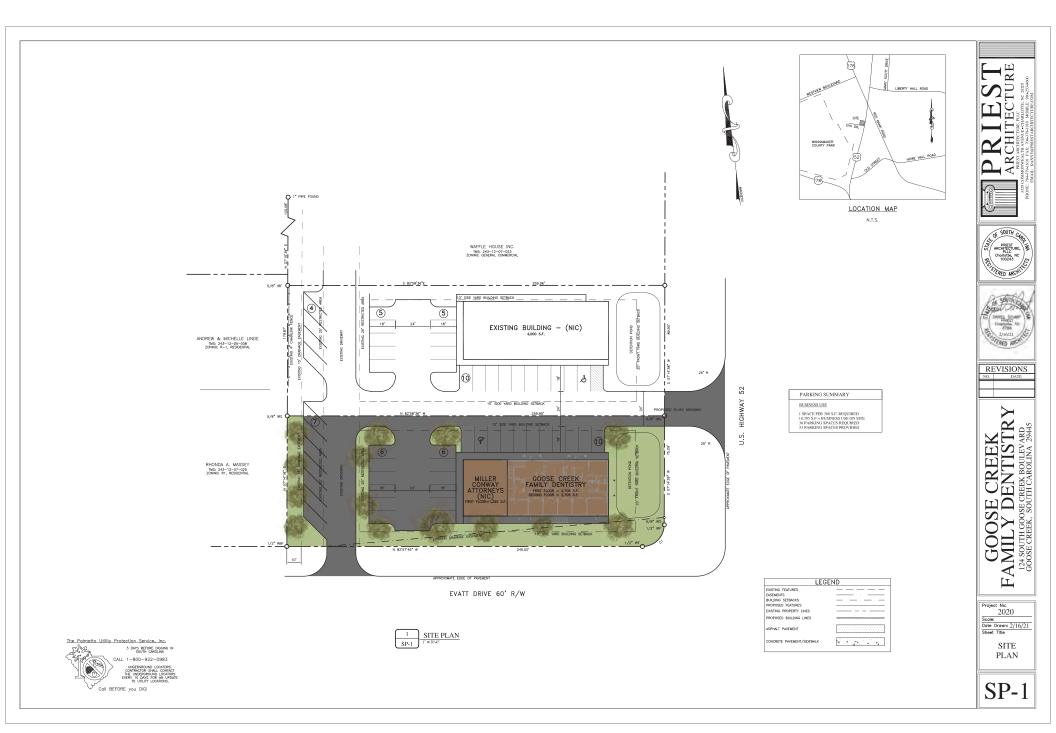

GE/CREAM<br>OR - LICHT OROWN | EMEN7S.                                                                            | METAL ROOF                                    |  |  |
| PHAELS ON                                                            | OR- EXENTENCE COND<br>DR- BIEGE/CREAM<br>OR- LICHTOROWN                        | EMEN7S.                                                                            | METAL ROOF                                    |  |  |
| THE SLOPE<br>A SECOND                                                | OR- EXENTENCE COND<br>DR- BIEGE/CREAM<br>OR- LICHTOROWN                        | EMENTS<br>UTION<br>give a detailed description)<br>NICLOING IS TH<br>G BOOF WILL G | HE ADDITION OF                                |  |  |

Print name legibly: \_

DANTEL

S. PRIEST