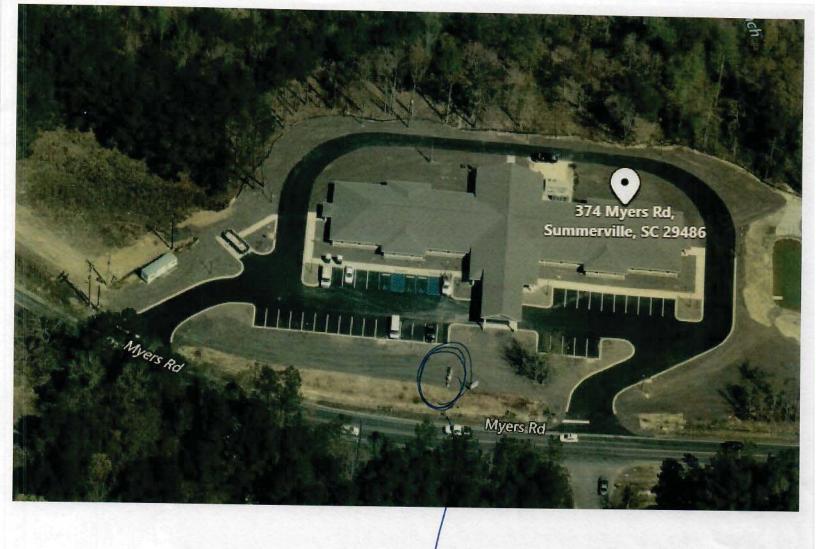

## CITY OF GOOSE CREEK SIGN PERMIT APPLICATION

|     | Today's Date: 12/15/20                                                                                                                                                                                                                                            |
|-----|-------------------------------------------------------------------------------------------------------------------------------------------------------------------------------------------------------------------------------------------------------------------|
| 1.  | Business Owner <i>N</i> / <i>A</i> Business Phone/ <i>A</i>                                                                                                                                                                                                       |
|     | Alast last                                                                                                                                                                                                                                                        |
|     |                                                                                                                                                                                                                                                                   |
|     | Street Address of Business 374 Myrs Road, Summerville, SC                                                                                                                                                                                                         |
|     | Landlord/Lessor Landlord's Phone                                                                                                                                                                                                                                  |
|     | Sign Company Signa Dama Colombia Sign Co. Phone 803-407.9284                                                                                                                                                                                                      |
|     | Sign Co. Contact and Vanahan Sign Co. Address 1735 12th Street Cancer SC 29033                                                                                                                                                                                    |
| 2.  | Cost of Sign(s) \$ 5,200.00 Sign Installation Cost \$ 768.00 Total Cost \$ 5968.00                                                                                                                                                                                |
| 3.  | How many signs are you applying for? How many signs does this business already have?                                                                                                                                                                              |
| 4.  | What kind of signs does this business already have? None                                                                                                                                                                                                          |
| 5.  | What type of business is applying for this sign permit:         A. A stand alone business?       Yes         B. A part of a shopping center?       Yes         Yes       No         If yes, shopping center name:                                                 |
| 6.  | What is the TMS number for this property? 222 - 000 -000 - 28                                                                                                                                                                                                     |
| 7.  | What is the front setback of the business in feet? (The distance from the front property line to the front of business) A. For corner lots only, what is the front setback for second street frontage in feet?                                                    |
| 8.  | What is the width of the business in feet? (The distance from wall to wall)<br>A. For corner lots only, what is the width of the business for second street frontage in feet? (This business for second street frontage in feet? (The distance from wall to wall) |
| 9.  | What is the property's road frontage in feet? (This only applies to shopping centers erecting a freestanding sign)                                                                                                                                                |
| 10. | Please attach photos showing:                                                                                                                                                                                                                                     |
|     | A. The storefront in relation to adjacent businesses;<br>B. The specific location of generated size(a) as the specific method. OFFICE USE ONLY                                                                                                                    |
|     | B. The specific location of proposed sign(s) on the property or building; and       OFFICE USE ONLY         C. The actual sign if it already exists.       MAX. NO. OF ALLOWED SIGNS:                                                                             |
| 11. | Please attach drawings of each proposed sign showing (drawn to scale) :<br>A. The completed sign as it will actually appear on the building                                                                                                                       |
|     | B. All dimensions;<br>C. Where the colors will appear;                                                                                                                                                                                                            |
|     | D. The location on the property (on a plat) of proposed & existing freestanding signs                                                                                                                                                                             |
|     | E. The location on the building of proposed & existing building signs                                                                                                                                                                                             |
| 12. | Please attach swatches, samples, and/or paint chips of all proposed colors to the application.                                                                                                                                                                    |
| 13. | Please complete the Sign Information Table located on the following page.                                                                                                                                                                                         |
| 14. | You are required to attend the Architectural Review Board meeting in which your sign application is reviewed.                                                                                                                                                     |