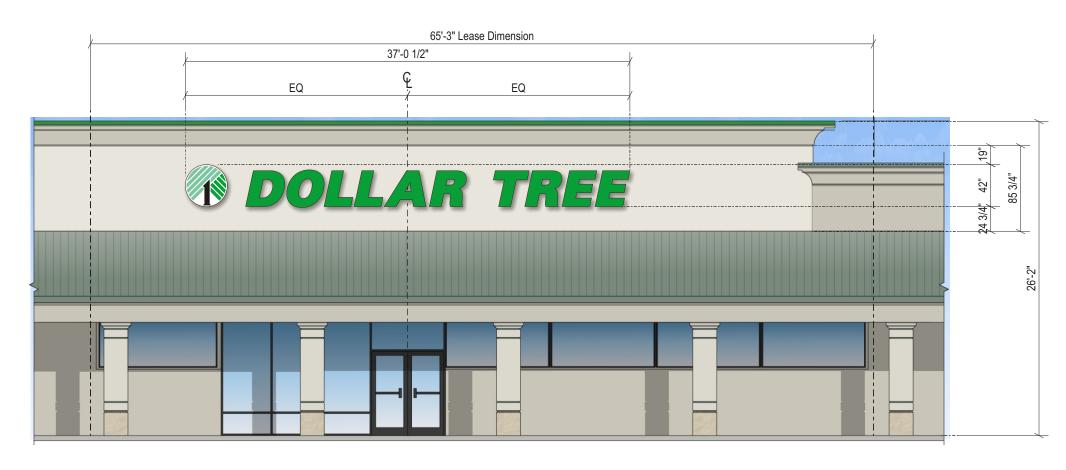

|    | with         |

This rendering is the property of Anchor Sign, Inc. It is for the exclusive use of Anchor Sign, Inc. and the party which requested the rendering. It is an unpublished original drawing not to be distributed, reproduced or exhibited without the consent of Anchor Sign, Inc. Please contact your account manager with questions reparding this statement.



| SIGN A          | 36" Dollar Tree   42" Medallion   |
|-----------------|-----------------------------------|
| Type:           | Individual Channel Letters        |
| Illumination:   | Internally Illuminated LED        |
| Square Footage: | 101.81 [Footprint]                |
| To Grade:       | Top of Sign to Grade = 22'-4"     |
|                 | Bottom of Sign to Grade = 18'-10" |



**Existing** 



## Front Elevation (Southwest) Scale: 1/8" = 1'-0"

Allowable Square Footage this Elevation: 136.50

Formula: 1.5:1 LF

Actual Square Footage this Elevation: 101.81

| DOLLAR TREE |
|-------------|
|-------------|

| Client:  | Dollar Tree           | 0        | 10/25/2021 | Original Renderings | DA | This re           |
|----------|-----------------------|----------|------------|---------------------|----|-------------------|
| Sito #   | DL-9004               | 뿔        | 10/27/2021 | Updated per request | DA | Sign, I<br>Anchor |
| Site #.  | DL-3004               | =        |            |                     |    | reques            |
| Address: | 214 St. James Avenue  | Ó        |            |                     |    | unpubl            |
| -        | Goose Creek, SC 29445 | <u>S</