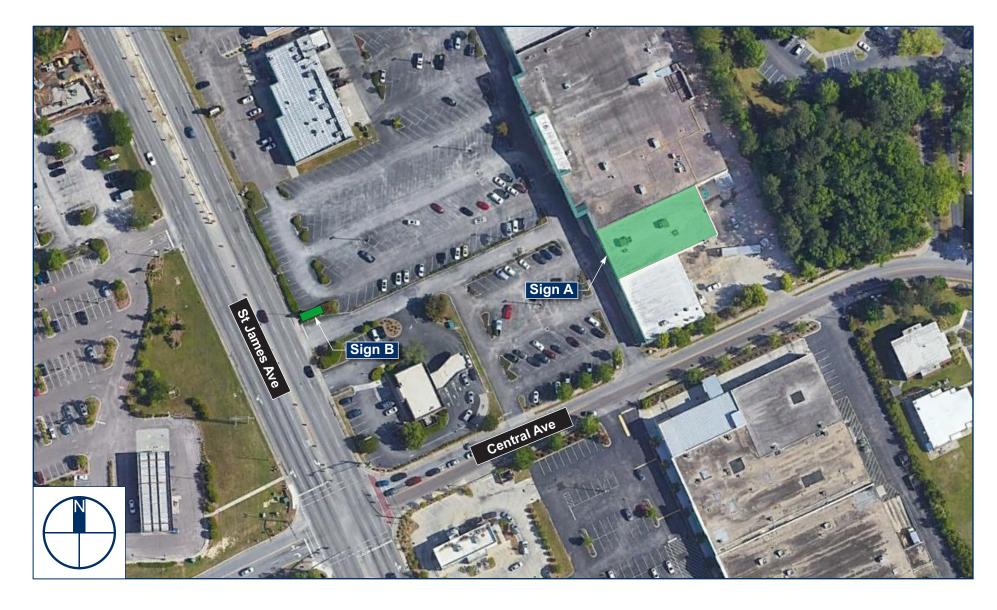

#### A. 2021-102 SIG: PLANET FITNESS: 214 ST. JAMES AVE – SIGNAGE

A representative presented the application. The proposal is for a wall-mounted channel letter signed with a cabinet logo. They presented differ color options for the board to decide. They also proposed two color options for a panel sign. Mrs. Moneer stated the application meets the sign ordinance.

**Motion:** A motion was made to accept the application as submitted with

option one (1) purple for the building and option one (1) purple background for the tenant panel. **Moved by** Board Member Wise,

Seconded by Board Member Cantrill.

**Discussion:** None.

**Vote**: All voted in favor. Motion carried (6-0).