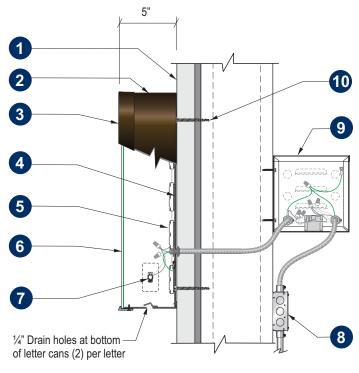

Lite composite backs fastened to returns w/ 1/2" 18 gauge staples. Seal w/ VOC compliant 360 white latex caulk to prevent moisture penetration. (interior of sign can painted white for maximum illumination)
- 5. White & Green LEDs
- 6. 0.15" Clear lexan faces w/ second surface vinyl

**Medallion-** digital print to match:

- 3M 3630-156 Vivid Green
- 3M 3630-146 Kelly Green
- 3M 3650-12 Black (Opaque)
- ☐ White (Translucent)

#### **Dollar Tree-**

- ■3M 3630-156 Vivid Green (Translucent)
- 3635-70 diffuser
- 7. Disconnect switch UL Outdoor rated toggle type w/ neoprene boot per NEC 600-6
- 8. Primary electrical feed in UL conduit / customer supplied UL junction box
- 9. Transformers within UL enclosure (removable lid), 1/4" x 1" min screws
- 10. Mounting hardware: #12 Sheet Metal Screws



## Section @ LED Channel Letter Front-Lit (Remote) Scale: N.T.S.

## **DOLLAR TREE**

| Client:  | Dollar Tree           | 0            | 10/25/2021 | Original Renderings | DA | This re           |
|----------|-----------------------|--------------|------------|---------------------|----|-------------------|
| C:to #.  | DL-9004               | 岁            | 10/27/2021 | Updated per request | DA | Sign, I<br>Anchor |
| Site #.  | DL-9004               | =            |            |                     |    | reques            |
| Address: | 214 St. James Avenue  | Ó            |            |                     |    | unpubli           |
| -        | Goose Creek, SC 29445 | <u>S</u>     |            |                     |    | distribu          |
| -        | 00000 0100K, 00 20440 | $\m