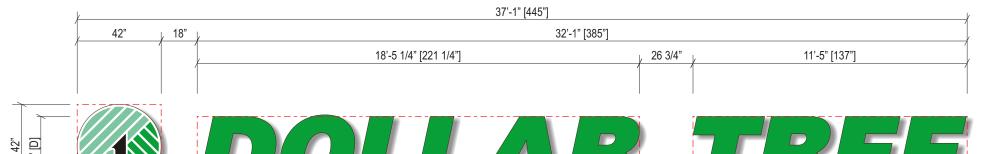

|                     |    | with qu           |

his rendering is the property of Anchor ign, Inc. It is for the exclusive use of inchor Sign, Inc. and the party which equested the rendering. It is an npublished original drawing not to be istributed, reproduced or exhibited rithout the consent of Anchor Sign, Inc. lease contact your account manager ith questions regarding this statement.



| SIGN A          | 36" Dollar Tree   42" Medallion   |
|-----------------|-----------------------------------|
| Туре:           | Individual Channel Letters        |
| Illumination:   | Internally Illuminated LED        |
| Square Footage: | 101.81 [Footprint]                |
| To Grade:       | Top of Sign to Grade = 22'-4"     |
|                 | Bottom of Sign to Grade = 18'-10" |



## Sign Layout Detail Scale: 1/4" = 1'-0"

## Electrical Detail: Logo

P-LED White LEDs

- (1) 60w Transformers @ 1.1 amps each Total Amps: 1.1
- (1) 20 amp 120V Circuit Req.



#### **Electrical Detail: Dollar Tree**

P-LED Green LEDs

- (3) 60w Transformers @ 1.1 amps each Total Amps: 3.3
- (1) 20 amp 120V Circuit Reg.



#### **General Notes:**

This sign is to be installed in accordance with the requirements of Article 600 of the National Electrical Code.

- 1) Grounded and bonded per NEC 600.7/NEC 250
- 2) Existing branch circuit in compliance with NEC 600.5, not to exceed 20 amps
- 3) Sign is to be UL listed per NEC 600.3
- 4) UL disconnect switch per NEC 600.6- required per sign component before leaving manufacturer\*
   \*For multiple signs, a disconnect is permitted but not requ