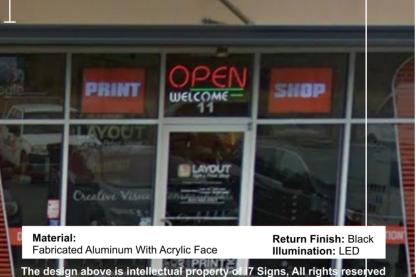

rdini-i7 Signs LLC<br>Signature of Applicant | 11/1:           | 3/2021<br>Date |
|----------------------------------------------------------|-----------------|----------------|
| Remarks:                                                 | OFFICE USE ONLY |                |
| Approval: Zoning Administrator                           | Issued by:      | Date:          |

## Design Preview

**Project: Channel Letters** Versatil Moda & Jewelry

Landlord Approval:

Both signs and logo to be placed on a raceway to match bldg color. Approved 11-12-2021

Amie L. Mintz, Agent for Owner

20'

24'

Uersatil Moda & Jewelry

1/2" THICK CALVANIZED STEEL ALL-THREADED RODS PENETRAT

0.125 THICK ALUMINUM L BRACKET HOLD RACEWAY WITH BUILDING WALL (SAME AS BOTTOM & INSIDE PART)

Zip Code: 29445

144"

15'





SIGN LOCATION

PLEX FACE WITH ANCHOR BOLTS 100W - LOW VOLTAGE LED POWER SUPPLY JUNCTION BOX & CONDUIT TO . DRAIN HOLES RACEWAY GALVANIZED STEEL STUD

EXISTING

**Electrical:** Existing power supply & secondary wiring located on inside of raceway sign.

Mount: Install Center of Storefront

678.332.0307 🗯 🔎 🔎

contact@i7signs.com

www.i7signs.com



Business Name: Versatil Moda & Jewelry Owner: Daiane Amelia Nunes

Phone: (678) 908-0020

Address: 220 Red Bank Rd, Unit 11 City: Goose Creek State: SC

Email: bordiniteam@gmail.com

**VERSATIL** 

SCALE FOR BUILDING

NTS

PAGE





**NEW BUSINESS: MINOR APPLICATIONS** 

2021-109 SIG

**DOLLAR TREE** 





## CITY OF GOOSE CREEK SIGN PERMIT APPLICATION

|     | Today's Date: 11-9-21