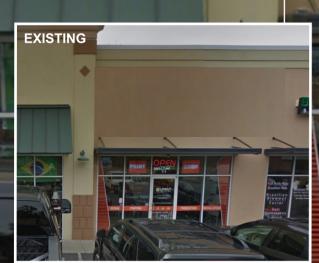

Bordini-i7 Signs LLC<br>Signature of Applicant | 11/1:           | 3/2021<br>Date |
|----------------------------------------------------------|-----------------|----------------|
| Remarks:                                                 | OFFICE USE ONLY |                |
| Approval: Zoning Administrator                           | Issued by:      | Date:          |

## Design Preview

**Project: Channel Letters** Versatil Moda & Jewelry

Landlord Approval:

Both signs and logo to be placed on a raceway to match bldg color. Approved 11-12-2021

Amie L. Mintz, Agent for Owner

20'

24'

Uersatil Moda & Jewelry

1/2" THICK CALVANIZED STEEL ALL-THREADED RODS PENETRAT

0.125 THICK ALUMINUM L BRACKET HOLD RACEWAY WITH BUILDING WALL (SAME AS BOTTOM & INSIDE PART)

Zip Code: 29445

144"

15'





SIGN LOCATION

PLEX FACE WITH ANCHOR BOLTS 100W - LOW VOLTAGE LED POWER SUPPLY JUNCTION BOX & CONDUIT TO . DRAIN HOLES RACEWAY GALVANIZED STEEL STUD

EXISTING

**Electrical:** Existing power supply & secondary wiring located on inside of raceway sign.

Mount: Install Center of Storefront

678.332.0307 🗯 🔎 🔎

contact@i7signs.com

www.i7signs.com



Business Name: Versatil Moda & Jewelry Owner: Daiane Amelia Nunes

Phone: (678) 908-0020

Address: 220 Red Bank Rd, Unit 11 City: Goose Creek State: SC

Email: bordiniteam@gmail.com

**VERSATIL** 

SCALE FOR BUILDING

NTS

PAGE





**NEW BUSINESS: MINOR APPLICATIONS** 

2021-109 SIG

**DOLLAR TREE** 





## CITY OF GOOSE CREEK SIGN PERMIT APPLICATION

|     | Today's Date: 11-9-21