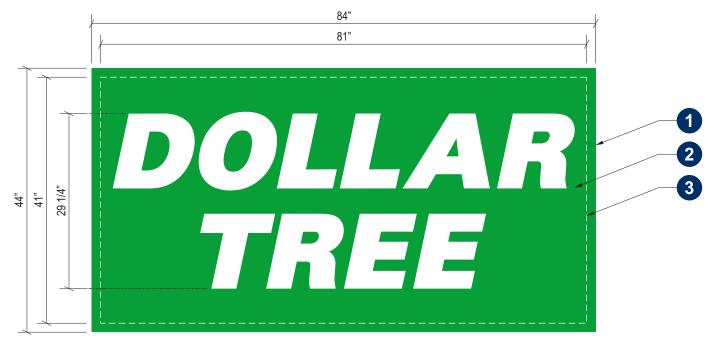

| Address: | 214 St. James Avenue  | Ó            |            |                     |    | unpubli           |
| -        | Goose Creek, SC 29445 | <u>S</u>     |            |                     |    | distribu          |
| -        | 00000 0100K, 00 20440 | $\mathbb{R}$ |            |                     |    | Please            |
|          |                       | 2            |            |                     |    | with qu           |



| SIGN B          | Dollar Tree                      |
|-----------------|----------------------------------|
| Туре:           | New Lexan Panel w/ Applied Vinyl |
| Actual Size:    | 44" x 84"                        |
| Viewable Size:  | 41" x 81"                        |
| Square Footage: | 25.67                            |



**Existing** 



Panel Replacement On Existing D/F Pylon QTY 2 (1 SET)

Scale: 3/4" = 1'-0"

## Specifications:

- 1. New 3/16" white lexan
- 2. Applied vinyl
  - 3M 3630-156 Vivid Green
- 3. Existing Retainers



## **Multi-Tenant Pylon Elevation**

Scale: N.T.S.



| Client:  | Dollar Tree           | 0        | 10/25/2021 | Original Renderings |    | This        |
|----------|-----------------------|----------|------------|---------------------|----|-------------|
| Cito #   | DL-9004               | 岁        | 10/27/2021 | Updated per request | DA | Sign        |
| Site #.  | DL-9004               | =        |            |                     |    | req         |
| Address: | 214 St. James Avenue  | Ó        |            |                     |    | unp         |
|          | Goose Creek, SC 29445 |