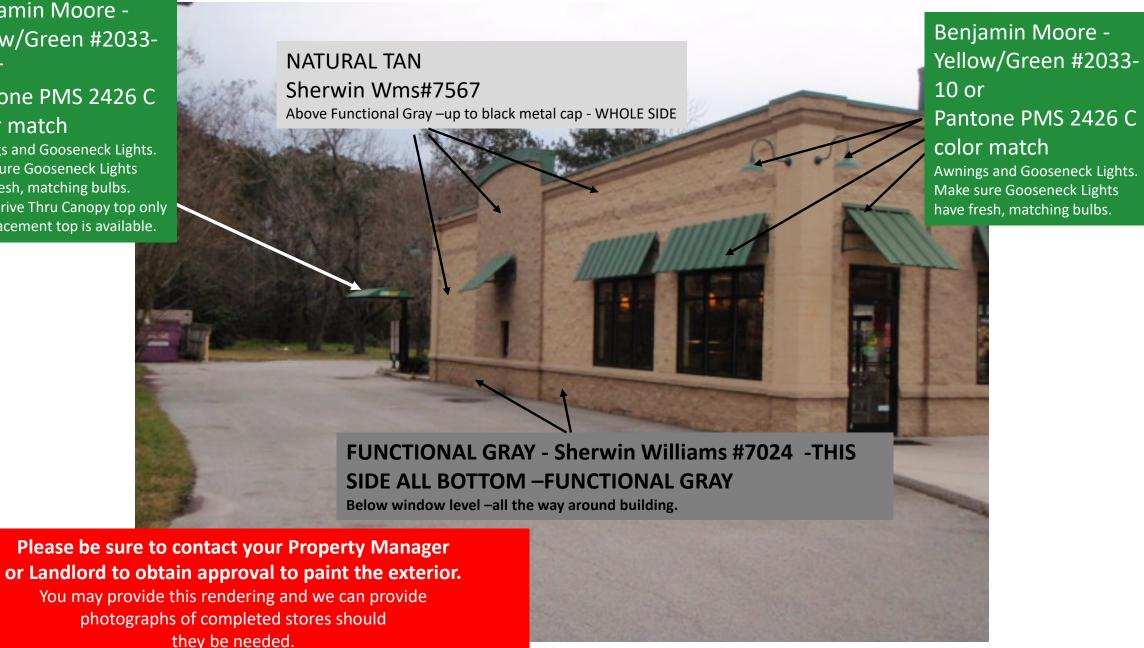

we can provide photographs of completed stores should they be needed.



Please evaluate your parking lot and exterior building lights. If the lot looks dark at night, contact your Property Manager and request more lights or light repairs. You may also consider wall pack lights on the rear of the building as well as decorative lights on the front and side. Adequate outdoor lighting is essential to customers feeling safe at night.

## New 4' Choice Mark Sign -3'-5/8" Wide x 3'-11-1/4" High

Check with city/county to see if a permit is needed for the ChoiceMark sign.



Benjamin Moore -Yellow/Green #2033-10 or Pantone PMS 2426 C color match

Awnings and Gooseneck Lights. Make sure Gooseneck Lights have fresh, matching bulbs. Paint-Drive Thru Canopy top only or replacement top is available.





**NEW BUSINESS: MINOR APPLICATIONS** 

2021-108 SIG

**VERSATIL MODA JEWLERY** 

OFFICE USE ONLY

PERMIT #: AMOUNT DUE: \$ DATE PAID:

044943 75.00 12/01/2021

#### CITY OF GOOSE CREEK SIGN PERMIT APPLICATION

|     | Today's Date: 11/13/2021                                                                                                                                       | Permit Fee: \$75.00                            |
|-----|----------------------------------------------------------------------------------------------------------------------------------------------------------------|------------------------------------------------|
| 1.  | Business Owner Daiane Amelia Nunes Business