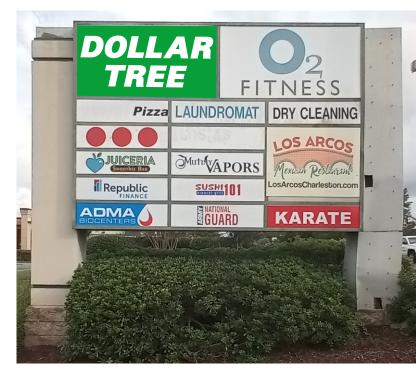

|    | distribu          |
| -        | 00000 0100K, 00 20440 | $\mathbb{R}$ |            |                     |    | Please            |
|          |                       | 2            |            |                     |    | with qu           |



| SIGN B          | Dollar Tree                      |
|-----------------|----------------------------------|
| Туре:           | New Lexan Panel w/ Applied Vinyl |
| Actual Size:    | 44" x 84"                        |
| Viewable Size:  | 41" x 81"                        |
| Square Footage: | 25.67                            |



**Existing** 



Panel Replacement On Existing D/F Pylon QTY 2 (1 SET)

Scale: 3/4" = 1'-0"

## Specifications:

- 1. New 3/16" white lexan
- 2. Applied vinyl
  - 3M 3630-156 Vivid Green
- 3. Existing Retainers



## **Multi-Tenant Pylon Elevation**

Scale: N.T.S.



| Client:  | Dollar Tree           | 0        | 10/25/2021 | Original Renderings |    | This        |
|----------|-----------------------|----------|------------|---------------------|----|-------------|
| Cito #   | DL-9004               | 岁        | 10/27/2021 | Updated per request | DA | Sign        |
| Site #.  | DL-9004               | =        |            |                     |    | req         |
| Address: | 214 St. James Avenue  | Ó        |            |                     |    | unp         |
|          | Goose Creek, SC 29445 | <u>s</u> |            |                     |    | dist        |
| -        |                       | ا ⊆      |            |                     |    | with<br>Ple |
|          |